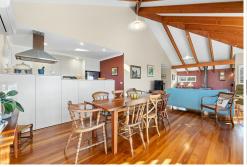

The spacious living area features high, raked ceilings, and the dining area opens onto a deck, perfect for enjoying the magnificent scenery.

The main bedroom includes a generous ensuite and a separate make-up area. On the lower level, you'll find two sizable bedrooms, a second living/rumpus room with study alcove, a bathroom, and a laundry. This ground floor is ideal for guest accommodation or a separate space for teenagers.