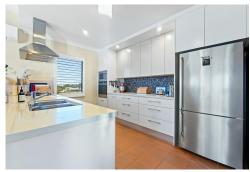

The spacious living area features high, raked ceilings, and the dining area opens onto a deck, perfect for enjoying the magnificent scenery.

The main bedroom includes a generous ensuite and a separate make-up area. On the lower level, you'll find two sizable bedrooms, a second living/rumpus room with study alcove, a bathroom, and a laundry. This ground floor is ideal for guest accommodation or a separate space for teenagers.