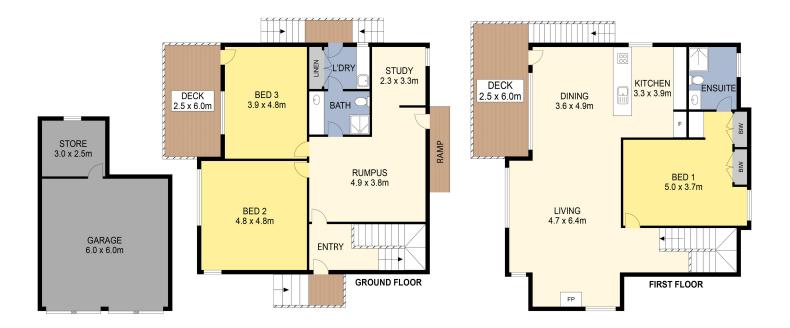

The spacious living area features high, raked ceilings, and the dining area opens onto a deck, perfect for enjoying the magnificent scenery.

The main bedroom includes a generous ensuite and a separate make-up area. On the lower level, you'll find two sizable bedrooms, a second living/rumpus room with study alcove, a bathroom, and a laundry. This ground floor is ideal for guest accommodation or a separate space for teenagers.

The property also includes a detached double garage and ample space in the backyard for entertaining in the private courtyard. Set amidst fully landscaped gardens, this home is truly a gem.

This home is available by private inspection only so call Steve at LJHooker to make a

### LJ Hooker Narooma (02) 4476 1000

Shop 6, 4 -6 Noorooma Crescent, NAROOMA NSW 2546 narooma.ljhooker.com.au | narooma@ljhooker.com.au

PLANS SHOWN ONLY INDICATIVE OF LAYOUT. DIMENSIONS ARE APPROXIMATE.