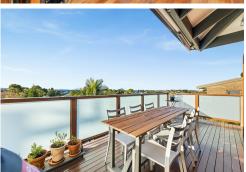

### Elegance and Style in Bermagui

This three-bedroom home designed by renowned Melbourne architect Neil Clerehan showcases distinctive architectural design, generous spaces, and stunning vistas. Perched high in Bermagui with a northerly orientation, it offers sweeping views of the town, ocean and mountain.

The spacious living area features high, raked ceilings, and the dining area opens onto a deck, perfect for enjoying the magnificent scenery.

The main bedroom includes a generous ensuite and a separate make-up area. On the lower level, you'll find two sizable bedrooms, a second living/rumpus room with study alcove, a bathroom, and a laundry. This ground floor is ideal for guest accommodation or a separate space for teenagers.