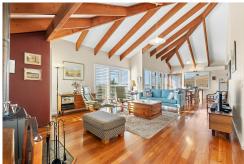

The spacious living area features high, raked ceilings, and the dining area opens onto a deck, perfect for enjoying the magnificent scenery.

The main bedroom includes a generous ensuite and a separate make-up area. On the lower level, you'll find two sizable bedrooms, a second living/rumpus room with study alcove, a bathroom, and a laundry. This ground floor is ideal for guest accommodation or a separate space for teenagers.