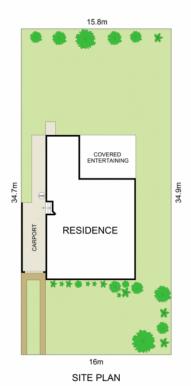

### **More About this Property**

| Property ID   | WN0GJF                             |
|---------------|------------------------------------|
| Property Type | House                              |
| Land Area     | 560 m2                             |
| Including     | Study<br>Toilets (2)<br>Dishwasher |

Scale in metres. Indicative only. Dimensions are approximate. All information contained herein is gathered from sources we believe to be reliable. However we cennot guarantee its accuracy and interested persons should rely on their own enquiries

INT : 117 m<sup>2</sup> EXT : 48 m<sup>2</sup> NOT TO SCALE

9 Ferndell Way, Berkeley Vale