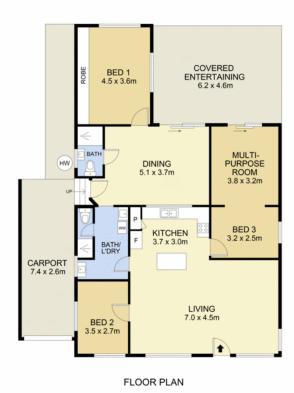

- 3 2 1
- For Sale \$800,000 - \$850,000
- View
  By Appointment
- Contact Craig Trehearne 0478 072 257

craig.trehearne@ljhooker.com.au

- \* Functional open plan living, with combined lounge/dinning.
- \* Large main bedroom with robe.
- \* Bathrooms are original and well presented.
- \* Extra bedrooms are good size, with possible 4th bedroom or large study area.
- \* Single enclosed carport, with plenty of street parking.
- \* Functional kitchen with dishwasher & gas cooking.
- \* Spacious undercover deck, overlooking private secure backyard.

### **More About this Property**

| Property ID   | WN0GJF                             |
|---------------|------------------------------------|
| Property Type | House                              |
| Land Area     | 560 m2                             |
| Including     | Study<br>Toilets (2)<br>Dishwasher |

Scale in metres. Indicative only. Dimensions are approximate. All information contained herein is gathered from sources we believe to be reliable. However we cennot guarantee its accuracy and interested persons should rely on their own enquiries

INT : 117 m<sup>2</sup> EXT : 48 m<sup>2</sup> NOT TO SCALE

9 Ferndell Way, Berkeley Vale