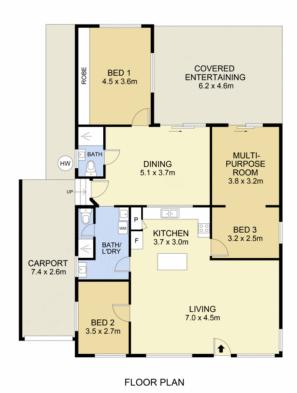

- 3 2 5 1
- For Sale

Price Guide: \$850,000

View

By Appointment

**Contact** 

Craig Trehearne 0478 072 257 craig.trehearne@ljhooker.com.au

- \* Functional open plan living, with combined lounge/dinning.
- \* Large main bedroom with robe.
- \* Bathrooms are original and well presented.
- \* Extra bedrooms are good size, with possible 4th bedroom or large study area.
- \* Single enclosed carport, with plenty of street parking.
- \* Functional kitchen with dishwasher & gas cooking.
- \* Spacious undercover deck, overlooking private secure backyard.

### More About this Property

| Property ID   | WN0GJF                             |
|---------------|------------------------------------|
| Property Type | House                              |
| Land Area     | 560 m2                             |
| Including     | Study<br>Toilets (2)<br>Dishwasher |

Scale in metres. Indicative only. Dimensions are approximate. All information contained herein is gathered from sources we believe to be reliable. However we cannot guarantee its accuracy and interested persons should rely on their own enquiries

INT: 117 m<sup>2</sup>
EXT: 48m<sup>2</sup> NOT TO SCALE

9 Ferndell Way, Berkeley Vale