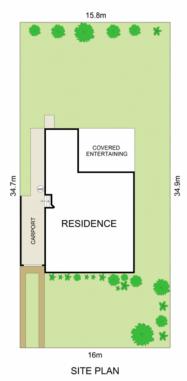

### More About this Property

| Property ID   | WN0GJF                             |
|---------------|------------------------------------|
| Property Type | House                              |
| Land Area     | 560 m2                             |
| Including     | Study<br>Toilets (2)<br>Dishwasher |

Scale in metres. Indicative only. Dimensions are approximate. All information contained herein is gathered from sources we believe to be reliable. However we cannot guarantee its accuracy and interested persons should rely on their own enquiries

INT: 117 m<sup>2</sup>
EXT: 48m<sup>2</sup> NOT TO SCALE

9 Ferndell Way, Berkeley Vale