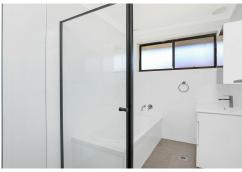

## Features:

Brick & tile construction
Three good size bedrooms
Large living room & define dining space
Renovated bathroom with bath and seperate shower
Updated internal laundry with access to rear veranda
639m2 (approx) block