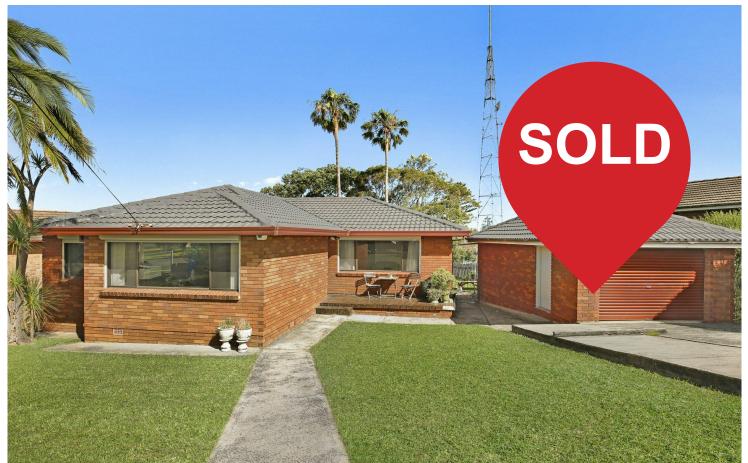

## Berkeley, 11 Bristol Street

## Features:

Brick & tile construction
Three good size bedrooms
Large living room & define dining space
Renovated bathroom with bath and seperate shower
Updated internal laundry with access to rear veranda
639m2 (approx) block

3 1 1 1

For Sale Please Call

View

ljhooker.com.au/V7UHQZ

Contact
Jake Stylis
0401 924 141
jake.stylis@ljhwollongong.com.au

LJ Hooker Wollongong | Corrimal | Shellharbour (02) 4229 8600 Separate single lockup garage