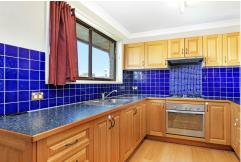

## Features:

Brick & tile construction
Three good size bedrooms
Large living room & define dining space
Renovated bathroom with bath and seperate shower
Updated internal laundry with access to rear veranda
639m2 (approx) block