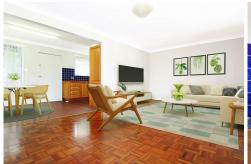

## Features:

Brick & tile construction
Three good size bedrooms
Large living room & define dining space
Renovated bathroom with bath and seperate shower
Updated internal laundry with access to rear veranda
639m2 (approx) block