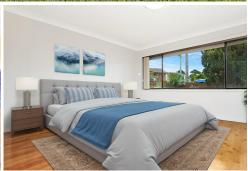

## Features:

Brick & tile construction
Three good size bedrooms
Large living room & define dining space
Renovated bathroom with bath and seperate shower
Updated internal laundry with access to rear veranda
639m2 (approx) block