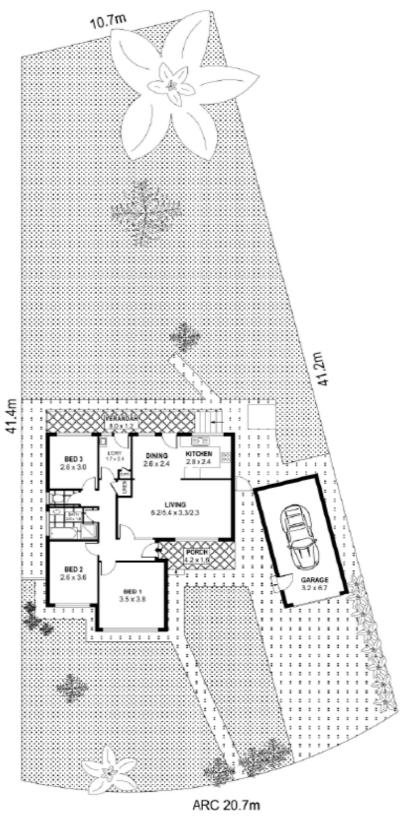

PLANS SHOWN ONLY INDICATIVE OF LAYOUT. DIMENSIONS ARE APPROXIMATE.

INT : 85m² EXT : 16m² GARAGE : 21m²

11 BRISTOL STREET

BERKELEY

LJ Hooker Wollongong | Corrimal | Shellharbour (02) 4229 8600