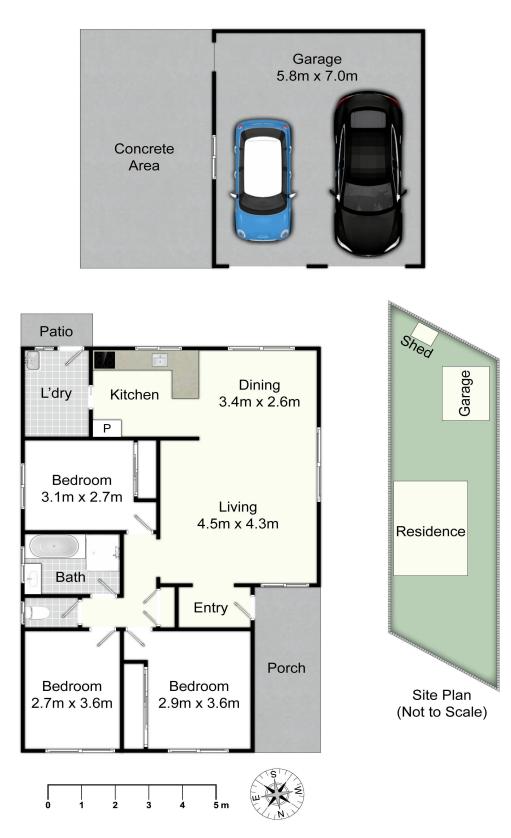

## More About this Property

| Property ID   | 1E5RF6H                                                                                   |
|---------------|-------------------------------------------------------------------------------------------|
| Property Type | House                                                                                     |
| Land Area     | 674 m2                                                                                    |
| Including     | Toilets (1)<br>Built-in-Robes<br>Close to Schools<br>Close to Shops<br>Close to Transport |

## 196 Anderson Dr, Beresfield

All information contained herein is gathered from sources we deem reliable.However, we cannot guarantee its accuracy and act as a messenger only in passing on the details.Interested parties should rely on their own inquiries and the contract for sale.The floor plans are artist's impressions only. The site plan is not to scale.