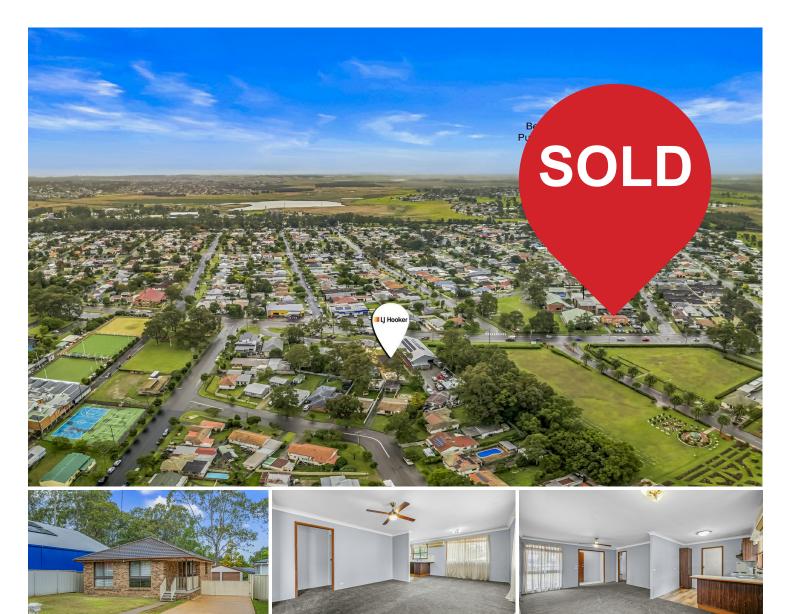

## Beresfield, 196 Anderson Drive Nice & Neat, and Ready for You!

Recently painted & refloored thought, this cracking opportunity presents itself for the First Home Buyer, savvy Investor or Downsizer!

The property itself is a classic 1980's style brick & tile home, with 3 well sized bedrooms all promoting built ins & in close proximity to the original bathroom. The main living space is a great size and this area including the whole house has been recarpeted. The kitchen is original however very serviceable.

Externally the yard space on offer in addition to the side access, is more than plentiful. Subject to council approval, the shed could be removed perhaps & a granny flat may take its place - or a larger shed to suit the needs to house all the toys.

Location wise, you're only a short walk to local schooling, shopping & lifestyle options & only a few minutes further to the local train station. With the recent updates & suburb

2 لصصل 3

For Sale \$650,000