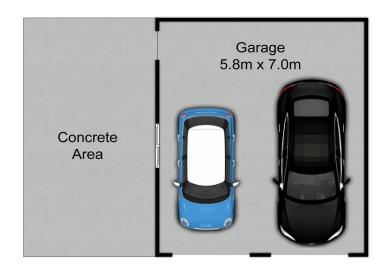

# **More About this Property**

| Property ID   | 1E5RF6H                                                                       |
|---------------|-------------------------------------------------------------------------------|
| Property Type | House                                                                         |
| Land Area     | 674 m2                                                                        |
| Including     | Toilets (1) Built-in-Robes Close to Schools Close to Shops Close to Transport |