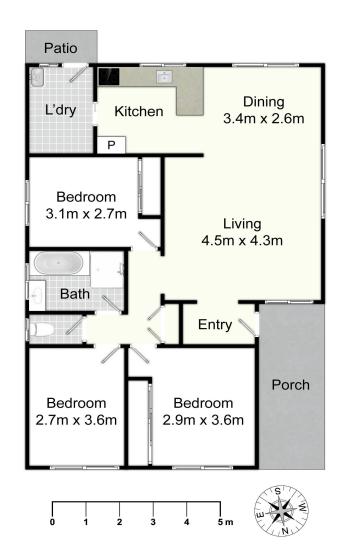

# Beresfield, 196 Anderson Drive

Nice & Neat, and Ready for You!

Recently painted & refloored thought, this cracking opportunity presents itself for the First Home Buyer, savvy Investor or Downsizer!

The property itself is a classic 1980's style brick & tile home, with 3 well sized bedrooms all promoting built ins & in close proximity to the original bathroom. The main living space is a great size and this area including the whole house has been recarpeted. The kitchen is original however very serviceable.

## LJ Hooker Maitland (02) 4933 5511

24 Ken Tubman Drive, MAITLAND NSW 2320 maitland.ljhooker.com.au | maitland@ljhooker.com.au

196 Anderson Dr, Beresfield

All information contained herein is gathered from sources we deem reliable. However, we cannot guarantee its accuracy and act as a messenger only in passing on the details. Interested parties should rely on their own inquiries and the contract for sale. The floor plans are artist's impressions only. The site plan is not to scale.