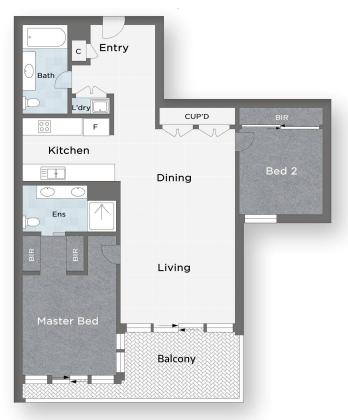

- -2 spacious, light-filled bedrooms
- -2 modern bathrooms, including 1 ensuite
- -Secure underground parking plus ample visitor and on-street parking
- -Rooftop Zen Garden & BBQ area
- -One of the rare, highly sought-after floorplans in Woodtree Residences that features full window in second bedroom
- -88m2 internal layout plus 14m2 balcony

21/253 ASHMORE ROAD, BENOWA

📇 Bed 2 📛 Bath 2 🕾 Car 1

INTERNAL 88m<sup>2</sup> | EXTERNAL 14m<sup>2</sup> | TOTAL 102m<sup>2</sup>

Measurements are approximate only and no responsibility is taken for any error, omission, or mis-statement. This is for illustrative purposes only and should be used as such by any prospective purchaser. www.visualmotion.com.au