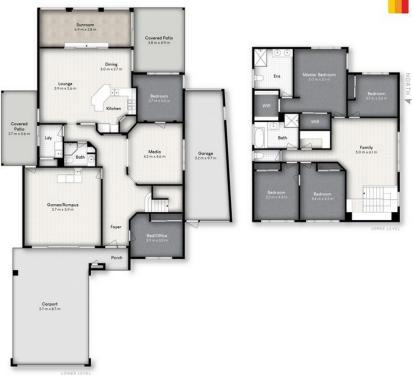

235 ASHMORE ROAD, BENOWA

Internal: 311m² | External: 34m² | Garage: 33m² | Carport: 50m² | Total: 428m²

Whilst every attempt has been made to ensure the accuracy of the loor plan contained here, measurements of doors, windows, rooms on any other item are approximate and no responsibility is taken for any rooms, omission, or misstatement. This plan is for illustrative purposes only and should only be used as such by any prospective purchaser.