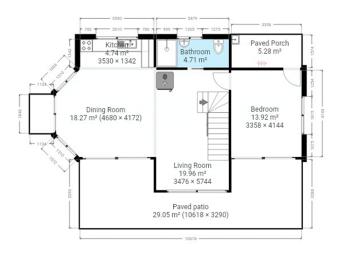

## **LJ Hooker Bega (02) 6492 4300** 225 Carp Street, BEGA NSW 2550

bega.ljhooker.com.au | office@ljhbega.com.au

This plan is intended for marketing purposes only. All dimensions are approximate.

52 BUCKLEYS RIDGE ROAD BEMBOKA