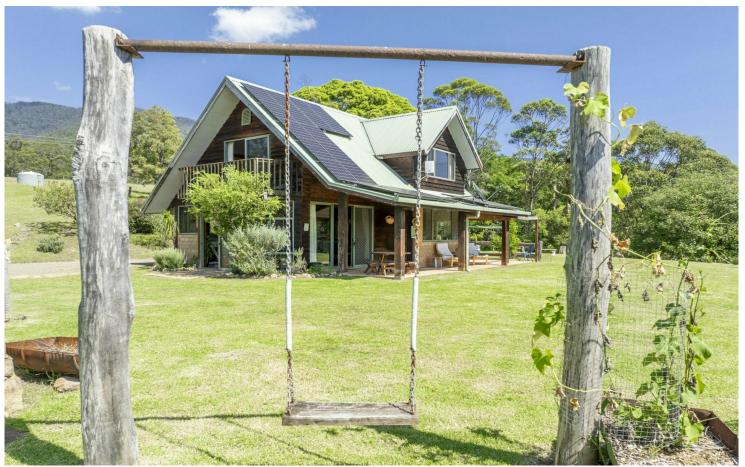

## Bemboka, 52 Buckleys Ridge Road COMPLETE OFF-GRID LIVING

Escape to your own secluded sanctuary at 52 Buckleys Ridge Road, Bemboka. Embrace the serenity of complete off-grid living on 23 acres of pristine landscape, boasting a harmonious blend of cleared land and native bush.

Discover ultimate privacy in this charming 2-bedroom, 1-bathroom loft-style cottage. With its rustic charm and modern comforts, this home offers a tranquil retreat from the hustle and bustle of city life.

backup, ensuring uninterrupted power supply and reducing your ecological footprint.

Additional features include ample shedding for storage and water storage facilities, ensuring self-sufficiency and sustainability for years to come.

For Sale \$925,000

**View** By Appointment

**Contact Tim Shinnick** 0466 475 131 tshinnick@ljhbega.com.au

Enjoy the convenience of a new solar system equipped with a Tesla battery and generator

LI Hooker

LJ Hooker Bega (02) 6492 4300