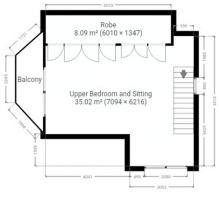

## **LJ Hooker Bega (02) 6492 4300** 225 Carp Street, BEGA NSW 2550

bega.ljhooker.com.au | office@ljhbega.com.au

This plan is intended for marketing purposes only. All dimensions are approximate.

52 BUCKLEYS RIDGE ROAD BEMBOKA