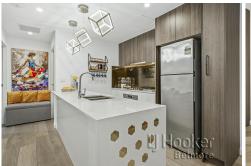

- Two (2) spacious bedrooms with built-in robes, master features walk-in robe and ensuite with oversized shower, both include remote ceiling fans
- Sleek and stylish gourmet kitchen with stone benchtops, stainless steel appliances,