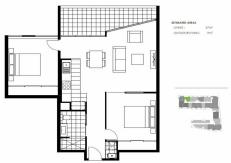

## Urban Living at it's Finest

Functionality and convenience galore define this 2-bedroom apartment, catering to both first-time buyers and savvy investors. Step into a space where modern living meets practicality. The apartment features well-proportioned bedrooms, each adorned with built-in robes, ensuring ample storage for your belongings.

The open-plan living area seamlessly connects various living spaces, offering an ideal setting for relaxation and entertainment alike. The generously sized

## **Sebastian Orpin**

sebastian@ljhookerbelmont.com.au

LJ Hooker Belmont (02) 4945 8600 bathrooms reflects a blend of convenience and functionality, catering to your daily needs.

For added convenience, the apartment includes an allocated car space with lock-up storage, ensuring the safety of your vehicle and belongings. Start your mornings basking in the gentle sunlight on your private balcony.