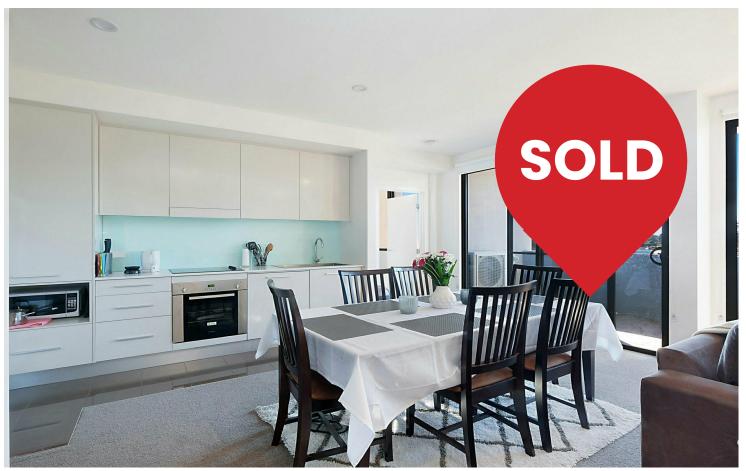

The kitchen exudes contemporary charm with its stainless steel appliances, inviting culinary enthusiasts to indulge in their passion. Throughout the apartment, split system air conditioning guarantees year-round comfort, allowing you to relax in any season.

The open-plan living area seamlessly connects various living spaces, offering an ideal setting for relaxation and entertainment alike. The generously sized