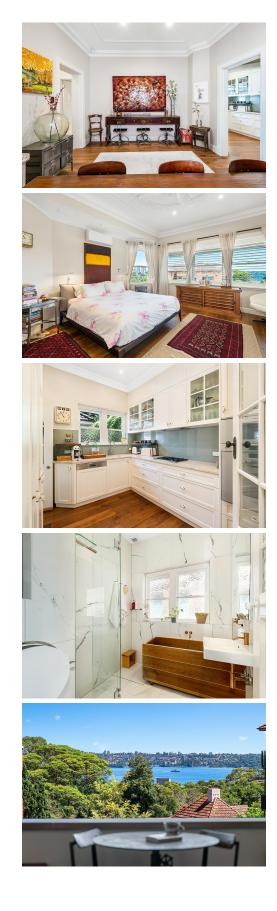

Old world charm meets all the modern trimmings in this recently updated, top floor apartment. Boasting house like proportions within a secure and tightly held block of four, this apartment features a large balcony with an abundance of natural light perfect for entertaining. This exclusively located home presents the perfect opportunity for downsizers and families alike looking for timeless elegance in the heart of Bellevue Hill. This apartment is just a short stroll to the Double Bay shopping precinct and minutes to Edgecliff station.

- Spacious master with water views, built ins and bay windows
- Modern gas kitchen, granite benchtop, European appliances
- Open plan living flows onto oversized northerly balcony with views
- Grand formal entry foyer, secure block, lock up garage, split A/C
- Feature fireplace, hardwood floors, high ornate ceilings, downlights
- Moments to Double Bay waterfront, Redleaf Pool, cafes and shops