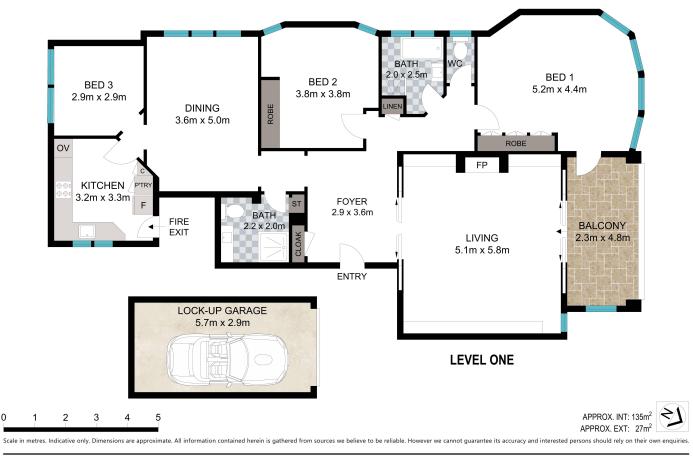

## More About this Property

| Property ID   | 22ZHYY    |
|---------------|-----------|
| Property Type | Apartment |
| Land Area     | 162 m2    |