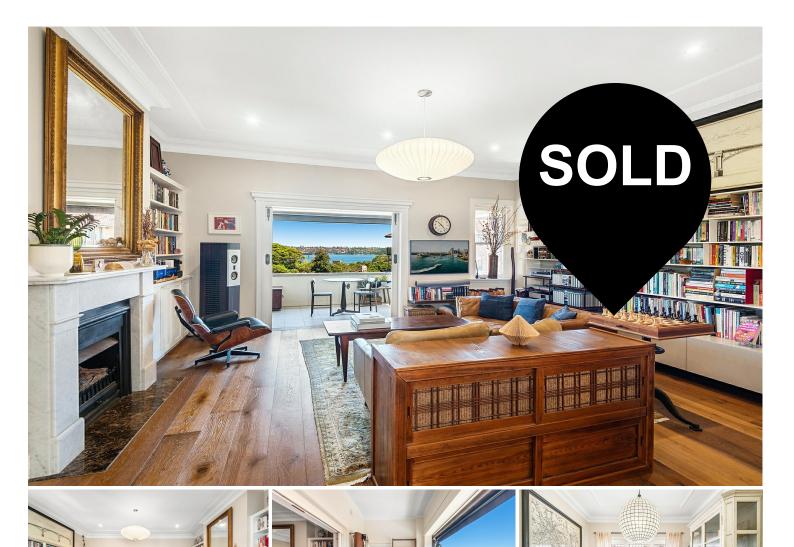

Old world charm meets all the modern trimmings in this recently updated, top floor apartment. Boasting house like proportions within a secure and tightly held block of four, this apartment features a large balcony with an abundance of natural light perfect for entertaining. This exclusively located home presents the perfect opportunity for downsizers and families alike looking for timeless elegance in the heart of Bellevue Hill. This apartment is just a short stroll to the Double Bay shopping precinct and minutes to Edgecliff station.

- Spacious master with water views, built ins and bay windows
- Modern gas kitchen, granite benchtop, European appliances
- Open plan living flows onto oversized northerly balcony with views
- Grand formal entry foyer, secure block, lock up garage, split A/C
- Feature fireplace, hardwood floors, high ornate ceilings, downlights
- Moments to Double Bay waterfront, Redleaf Pool, cafes and shops