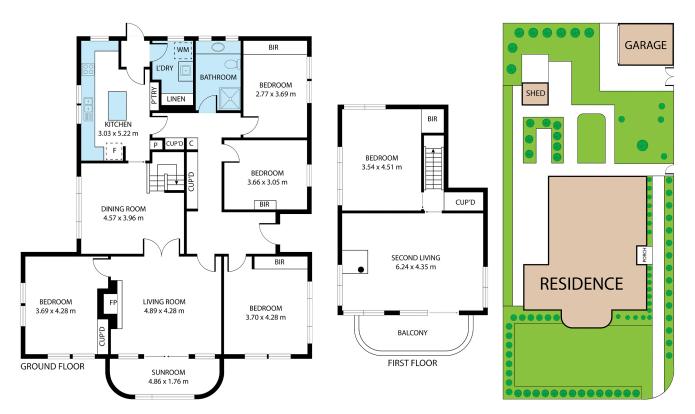

# **More About this Property**

| Property ID   | 5X4WFCS     |   |
|---------------|-------------|---|
| Property Type | House       | _ |
| House Size    | 220 m2      | _ |
| Land Area     | 761 m2      | _ |
| Including     | Toilets (2) |   |

## 8 Buchanan Street, Bellerive

House area: 220 sqm

Areas and dimensions are approximate and therefore this floor plan should only be used for illustrative purposes.

Real Estate Marketing by **nextcreative.com.au** 