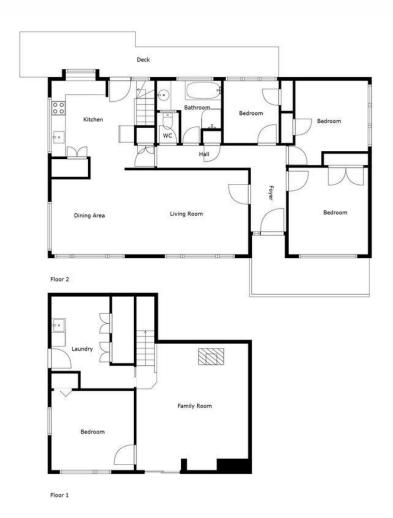

## Best Buy in Belleknowes

Auction Location: 63 Musselburgh Rise

An affordable gem in one of Dunedin's most desirable neighbourhoods, close to excellent schools and walkable into the city through the dappled pathways of the Town Belt. Tucked down a private driveway away from the street with stunning coastal views and an easy care section, this spacious home offers endless potential for those looking to add their personal touch and value over time. Upstairs; open-plan living space that's flooded with natural light and offers fantastic views of the coast. A functional kitchen that flows seamlessly into the living and dining area ideal for busy families to connect and enjoy time together. 3 bedrooms are on the same level, with a shared bathroom and separate toilet for family convenience. Downstairs; a versatile rumpus room ready to be transformed into your ideal entertainment space or kids' play zone. A 4th bedroom/separate hobbies room or home office, with external access, ideal for working from home, crafting, or even a personal gym. Appealing to first home buyers, up sizers and investors, with a little imagination and a few

## **More About this Property**

Property ID 3PEDGDS
Property Type House
Land Area 572 m2

**Licensed Real Estate Agents (REAA2008)** 

Pam Mulder 027 454 3366

 $\label{linear_loss} Licensee/Auctioneer \mid Pam@ljhdunedin.co.nz$ 