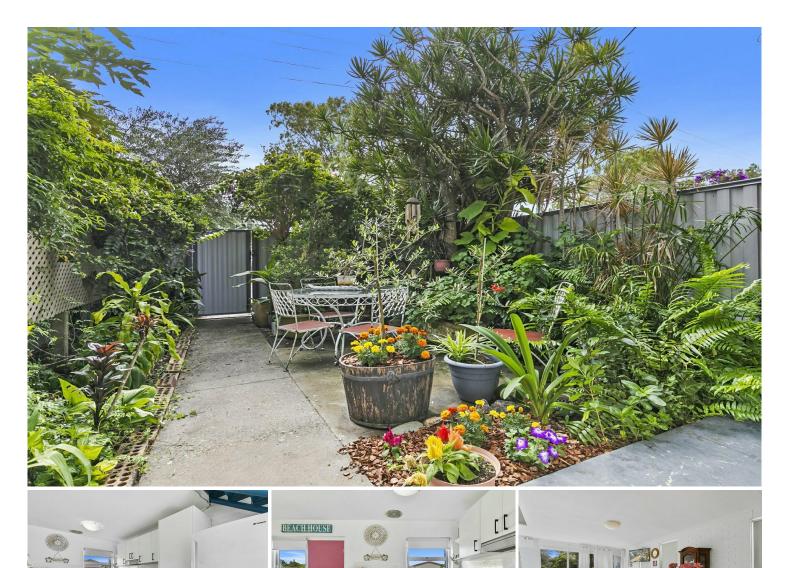

## Bellara, 7/32-34 Benabrow Avenue Modernised Unit

This townhouse is a true gem. It is flooded with natural light and has a soft breeze going through the property continually. This two bedroom townhouse is painted in Mediterranean colours... white and blue with a relaxed beach vibe. It boasts a four minute walk to the Pumicestone Passage and a couple of minutes from the Bribie Bridge. It is within walking distance of a bakery and coffee shop, news agency, restaurants and Bribie Hotel and the Bribie shopping village. The courtyard is secure and secluded and opens into an open plan living area with new kitchen and laundry at the side. Upstairs has a fully refurbished bathroom and two good sized bedrooms on a Queensland hardwood floor opening onto a balcony overlooking the courtyard. It is well worth an inspection and well priced in this market. Would rent for up towards \$450 per week.. Reasonable body corp/strata fees at only just over \$3,300 per annum.