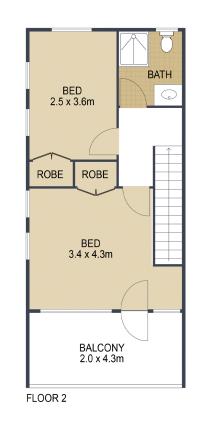

LJ Hooker

TOTAL: 88 m<sup>2</sup>

ARTIST'S IMPRESSION ONLY: While every attempt has been made to ensure the accuracy of this floor plan's areas and measurements of doors, windows, rooms and all other items are approximate and no responsibility is taken for any error, omission, or mis-statement. This plan is for illustrative purposes only and should only be used as such by any prospective purchaser. Floor plan by: www.open2view.com.au

•••

KITCHEN

2.7 x 4.0m

L'DRY

LIVING 3.9 x 4.3m

PORCH

2.0 x 4.4m

FLOOR 1

DINING 1.9 x 2.1m

open2view.com

LJ Hooker Bribie Island (07) 3400 1900

**Disclaimer:** All information contained therein is gathered from relevant third parties sources. We cannot guarantee or give any warranty about the information provided. Interested parties must rely solely on their own enquiries.