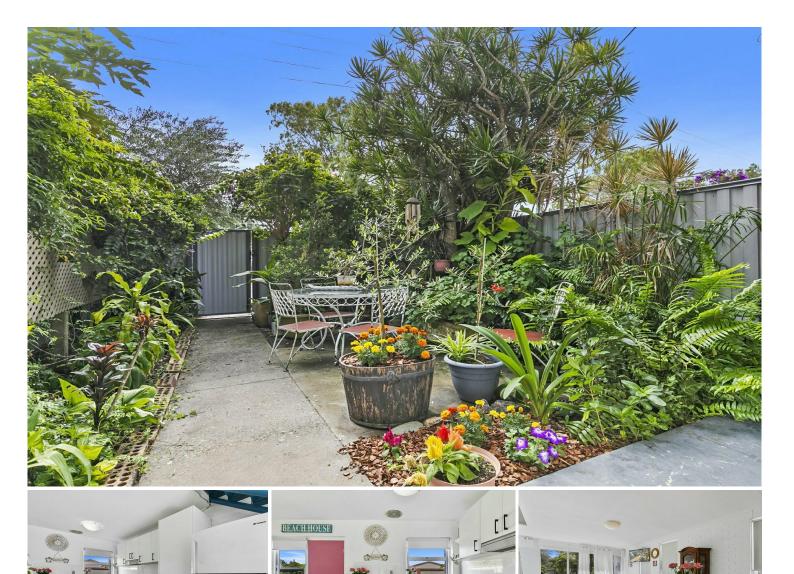

## Bellara, 7/32-34 Benabrow Avenue Modernised Unit

This townhouse is a true gem. It is flooded with natural light and has a soft breeze going through the property continually. This two bedroom townhouse is painted in Mediterranean colours... white and blue with a relaxed beach vibe. It boasts a four minute walk to the Pumicestone Passage and a couple of minutes from the Bribie Bridge. It is within walking distance of a bakery and coffee shop, news agency, restaurants and Bribie Hotel and the Bribie shopping village. The courtyard is secure and secluded and opens into an open plan living area with new kitchen and laundry at the side. Upstairs has a fully refurbished bathroom and two good sized bedrooms on a Queensland hardwood floor opening onto a balcony overlooking the courtyard. It is well worth an inspection and well priced in this market. Would rent for up towards \$450 per week.. Reasonable body corp/strata fees at only just over \$3,300 per annum.