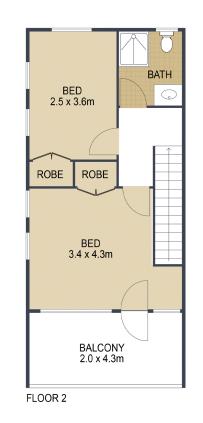

LJ Hooker

TOTAL: 88 m<sup>2</sup>

ARTIST'S IMPRESSION ONLY: While every attempt has been made to ensure the accuracy of this floor plan's areas and measurements of doors, windows, rooms and all other items are approximate and no responsibility is taken for any error, omission, or mis-statement. This plan is for illustrative purposes only and should only be used as such by any prospective purchaser. Floor plan by: www.open2view.com.au

•••

KITCHEN

2.7 x 4.0m

L'DRY

LIVING 3.9 x 4.3m

PORCH

2.0 x 4.4m

FLOOR 1