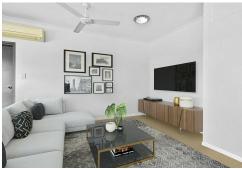

#### Key Features:

- Spacious Living Areas: Step inside to discover an inviting open-plan living space, perfect for entertaining friends or enjoying a quiet evening at home. Large windows flood the interior with natural light, creating a warm and welcoming atmosphere.
- Modern Kitchen: The well-appointed kitchen boasts modern appliances and ample storage, making meal prep a breeze. Whether you're a culinary wizard or a takeout aficionado, this kitchen has you covered.