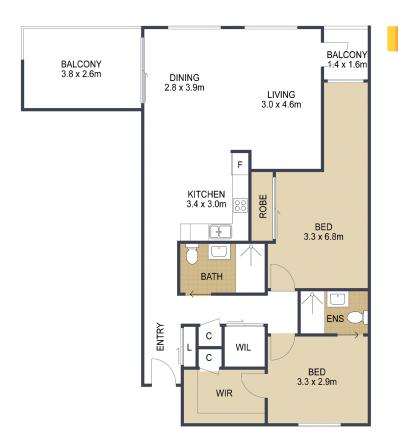

## LJ Hooker Bribie Island (07) 3400 1900

16/19 Benabrow Avenue, BELLARA QLD 4507 bribieisland.ljhooker.com.au | sales.bribieisland@ljhooker.com.au

105m<sup>2</sup> TOTAL:

# 213/19 Sylvan Beach Esplanade, BELLARA

ARTIST'S IMPRESSION ONLY: While every attempt has been made to ensure the accuracy of this floor plan's areas and measurements of doors, windows, rooms and all other items are approximate and no responsibility is taken for any error, omission, or mis-statement. This plan is for illustrative purposes only and should only be used as such by any prospective purchaser. Floor plan by: www.open2view.com.au