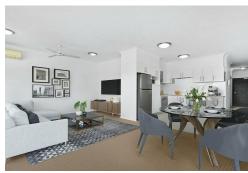

#### Key Features:

- Spacious Living Areas: Step inside to discover an inviting open-plan living space, perfect for entertaining friends or enjoying a quiet evening at home. Large windows flood the interior with natural light, creating a warm and welcoming atmosphere.
- Modern Kitchen: The well-appointed kitchen boasts modern appliances and ample storage, making meal prep a breeze. Whether you're a culinary wizard or a takeout aficionado, this kitchen has you covered.