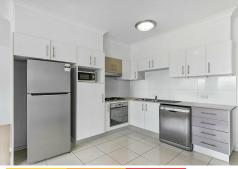

#### Key Features:

- Spacious Living Areas: Step inside to discover an inviting open-plan living space, perfect for entertaining friends or enjoying a quiet evening at home. Large windows flood the interior with natural light, creating a warm and welcoming atmosphere.
- Modern Kitchen: The well-appointed kitchen boasts modern appliances and ample storage, making meal prep a breeze. Whether you're a culinary wizard or a takeout aficionado, this kitchen has you covered.