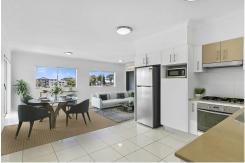

#### Key Features:

- Spacious Living Areas: Step inside to discover an inviting open-plan living space, perfect for entertaining friends or enjoying a quiet evening at home. Large windows flood the interior with natural light, creating a warm and welcoming atmosphere.
- Modern Kitchen: The well-appointed kitchen boasts modern appliances and ample storage, making meal prep a breeze. Whether you're a culinary wizard or a takeout aficionado, this kitchen has you covered.