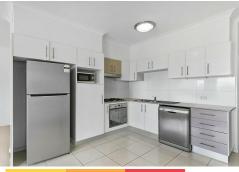

#### Key Features:

- Spacious Living Areas: Step inside to discover an inviting open-plan living space, perfect for entertaining friends or enjoying a quiet evening at home. Large windows flood the interior with natural light, creating a warm and welcoming atmosphere.
- Modern Kitchen: The well-appointed kitchen boasts modern appliances and ample storage, making meal prep a breeze. Whether you're a culinary wizard or a takeout aficionado, this kitchen has you covered.