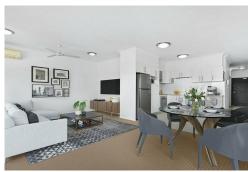

#### Key Features:

- Spacious Living Areas: Step inside to discover an inviting open-plan living space, perfect for entertaining friends or enjoying a quiet evening at home. Large windows flood the interior with natural light, creating a warm and welcoming atmosphere.
- Modern Kitchen: The well-appointed kitchen boasts modern appliances and ample storage, making meal prep a breeze. Whether you're a culinary wizard or a takeout aficionado, this kitchen has you covered.

- Tenancy until September 2025 at \$500 per week
- Body corp \$3,720 per annum

Don't wait! Schedule your viewing today and make Sylvan Oceans Apartments your new home!

\*Please note that the photos have been digitally staged for advertising purposes\*