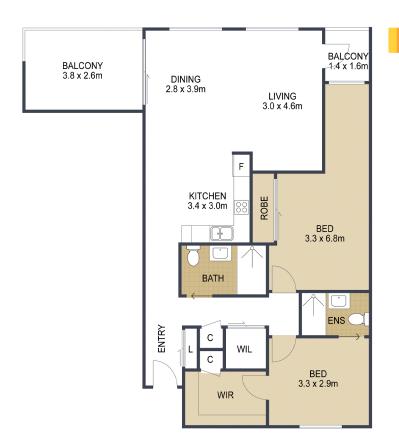

### LJ Hooker Bribie Island (07) 3400 1900

16/19 Benabrow Avenue, BELLARA QLD 4507 bribieisland.ljhooker.com.au | sales.bribieisland@ljhooker.com.au

105m<sup>2</sup> TOTAL:

# 213/19 Sylvan Beach Esplanade, BELLARA

ARTIST'S IMPRESSION ONLY: While every attempt has been made to ensure the accuracy of this floor plan's areas and measurements of doors, windows, rooms and all other items are approximate and no responsibility is taken for any error, omission, or mis-statement. This plan is for illustrative purposes only and should only be used as such by any prospective purchaser. Floor plan by: www.open2view.com.au