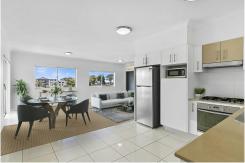

#### Key Features:

- Spacious Living Areas: Step inside to discover an inviting open-plan living space, perfect for entertaining friends or enjoying a quiet evening at home. Large windows flood the interior with natural light, creating a warm and welcoming atmosphere.
- Modern Kitchen: The well-appointed kitchen boasts modern appliances and ample storage, making meal prep a breeze. Whether you're a culinary wizard or a takeout aficionado, this kitchen has you covered.