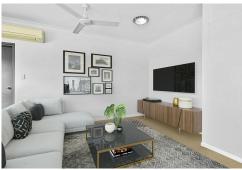

#### Key Features:

- Spacious Living Areas: Step inside to discover an inviting open-plan living space, perfect for entertaining friends or enjoying a quiet evening at home. Large windows flood the interior with natural light, creating a warm and welcoming atmosphere.
- Modern Kitchen: The well-appointed kitchen boasts modern appliances and ample storage, making meal prep a breeze. Whether you're a culinary wizard or a takeout aficionado, this kitchen has you covered.

- Tenancy until September 2025 at \$500 per week
- Body corp \$3,720 per annum

Don't wait! Schedule your viewing today and make Sylvan Oceans Apartments your new home!

\*Please note that the photos have been digitally staged for advertising purposes\*