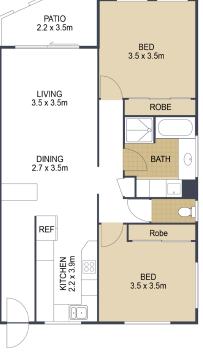

### LJ Hooker Bribie Island (07) 3400 1900

16/19 Benabrow Avenue, BELLARA QLD 4507 bribieisland.ljhooker.com.au | sales.bribieisland@ljhooker.com.au

TOTAL: 85 m<sup>2</sup>

ARTIST'S IMPRESSION ONLY: While every attempt has been made to ensure the accuracy of this floor plan's areas and measurements of doors, windows, rooms and all other items are approximate and no responsibility is taken for any error, omission, or mis-statement. This plan is for illustrative purposes only and should only be used as such by any prospective purchaser. Floor plan by: www.open2view.com.au