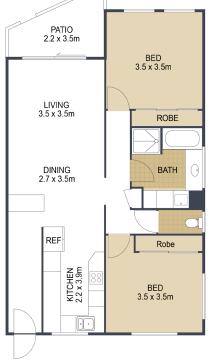

### LJ Hooker Bribie Island (07) 3400 1900

16/19 Benabrow Avenue, BELLARA QLD 4507 bribieisland.ljhooker.com.au | sales.bribieisland@ljhooker.com.au

TOTAL: 85 m<sup>2</sup>

ARTIST'S IMPRESSION ONLY: While every attempt has been made to ensure the accuracy of this floor plan's areas and measurements of doors, windows, rooms and all other items are approximate and no responsibility is taken for any error, omission, or mis-statement. This plan is for illustrative purposes only and should only be used as such by any prospective purchaser. Floor plan by: www.open2view.com.au