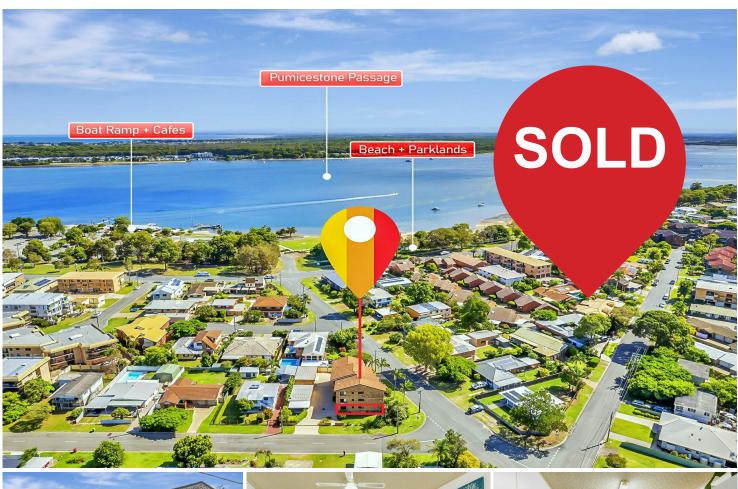

### UNDER CONTRACT

Situated only 135m from parklands, the beautiful Pumicestone passage, local cafes and the boat ramp. This 2 bedroom, 1 bathroom ground floor unit with a secure single lock up garage is move in ready. Light and airy with 2 double sized bedrooms with built in robes, ceiling fans throughout, a generous sized bathroom / combined laundry, plus a family sized kitchen makes this the perfect package for the down sizer, first home buyer or investor. There is a shared communal / BBQ area to entertain your family and friends or enjoy the Bribie Breezes in your own screened, secure private outside area. Solid in construction, and with a low body corp fee of only \$2115 per annum, financially it would be hard to find a better retirement package. A neat and friendly complex of only six, plus the benefit of a gardener to care for the lawns and hedges, means, all you have to do is enjoy the Bribie Island lifestyle. Call Gary Houghton for your private inspection or check the open home times to view this property.

- 135m to parklands / Passage
- 135m to cafes / boat ramp