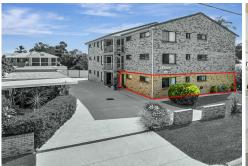

### UNDER CONTRACT

Situated only 135m from parklands, the beautiful Pumicestone passage, local cafes and the boat ramp. This 2 bedroom, 1 bathroom ground floor unit with a secure single lock up garage is move in ready. Light and airy with 2 double sized bedrooms with built in robes, ceiling fans throughout, a generous sized bathroom / combined laundry, plus a family sized kitchen makes this the perfect package for the down sizer, first home buyer or investor. There is a shared communal / BBQ area to entertain your family and friends or enjoy the Bribie Breezes in your own screened, secure private outside area. Solid in construction, and with a low body corp fee of only \$2115 per annum, financially it would be hard to find a better retirement package. A neat and friendly complex of only six, plus the benefit of a gardener to care for the lawns and hedges, means, all you have to do is enjoy the Bribie Island lifestyle. Call Gary Houghton for your private inspection or check the open home times to view this property.

# **Gary Houghton** 0402 669 029

ghoughton.bribieisland@ljhooker.com.au

LJ Hooker Bribie Island (07) 3400 1900

- Ground floor
- Low maintenance
- Low body corp fees
- 2 bedrooms / built in robes
- 1 bathroom / laundry
- Family sized kitchen
- Single lock up garage
- Shared BBQ area
- Light and airy
- Neat and friendly complex
- Move in ready
- Book in an inspection today