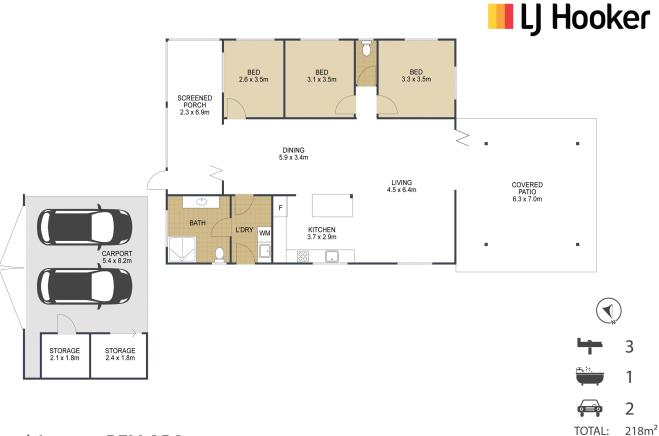

# 8 Larool Avenue, BELLARA

ARTIST'S IMPRESSION ONLY: While every attempt has been made to ensure the accuracy of this floor plan's areas and measurements of doors, windows, rooms and all other items are approximate and no responsibility is taken for any error, omission, or mis-statement. This plan is for illustrative purposes only and should only be used as such by any prospective purchaser. Floor plan by: www.open2view.com.au