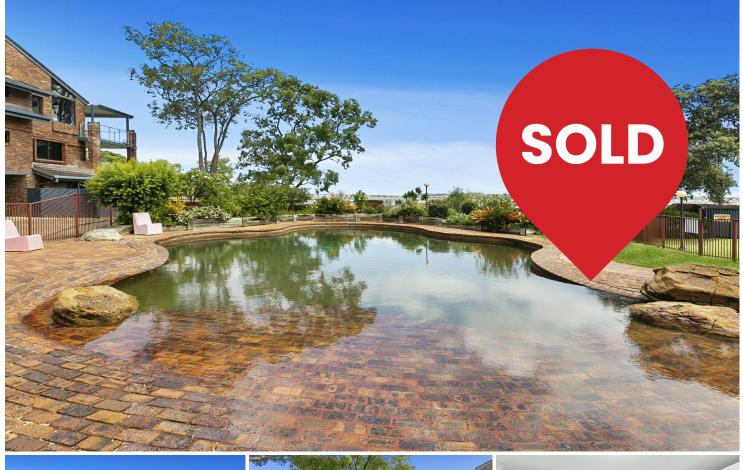

The property also includes a secure, single-car garage with internal access to the unit, providing not only a safe place for your vehicle but also additional storage space. With a separate toilet and laundry, plus all the rooms being generous in size, it feels more like a house than a unit. With a pool, tennis court and sauna available to you, plus located across the road from the water, you will not want to leave home.

An amazing property in an amazing location, don't miss out on the chance to make it yours.

Contact Gary Houghton for more information or to arrange a viewing.

- > Water Views / across the road from the water.
- > Ground floor / convenience.
- > 3 double sized bedrooms.
- > Ensuite / walk in robe.
- > Recently renovated kitchen.
- > Open plan.
- > Single garage / internal entry.
- > Separate laundry & toilet.
- > Covered patio / outside entertainment.
- > Pool / Tennis court / Sauna
- > Investor / onsite management.