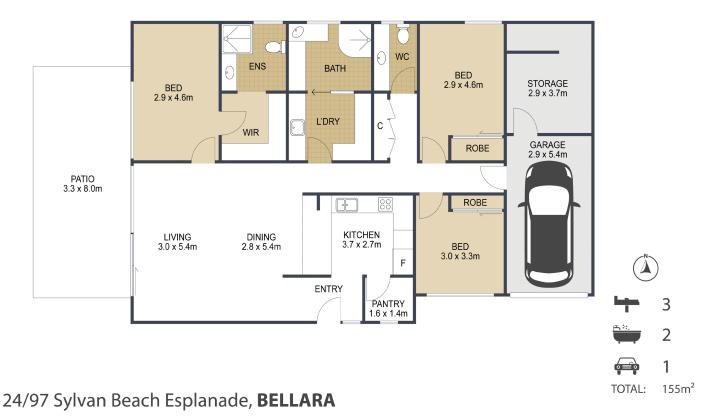

## More About this Property

| Property ID   | W25HCP               |
|---------------|----------------------|
| Property Type | Apartment            |
| Including     | Air Conditioning     |
|               | Pool                 |
|               | Tennis Court         |
|               | Courtyard            |
|               | Dishwasher           |
|               | Outdoor Entertaining |
|               | Built-in-Robes       |
|               | Secure Parking       |
|               |                      |

open2view.com®

ARTIST'S IMPRESSION ONLY: While every attempt has been made to ensure the accuracy of this floor plan's areas and measurements of doors, windows, rooms and all other items are approximate and no responsibility is taken for any error, omission, or mis-statement. This plan is for illustrative purposes only and should only be used as such by any prospective purchaser. Floor plan by: www.open2view.com.au