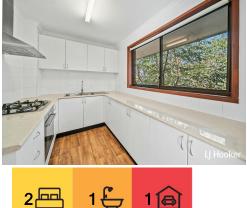

The well-designed kitchen provides ample bench space and plenty of storage, making meal preparation easy and enjoyable. Both bedrooms feature built-in robes, with the master enjoying the added benefit of its own private balcony.

Features:

- \* 2 spacious bedrooms with built-in robes.
- \* Balcony off both the living area and master bedroom.
- \* Large open-plan living and dining area.
- \* Well-equipped kitchen with ample storage.
- \* Well-appointed bathroom with built-in laundry.
- \* Reverse-cycle heating and cooling for year-round comfort.
- \* Lock-up garage with additional storage.
- \* Close to public transport and major amenities.
- \* Minutes from Belconnen Town Centre, Jamison Centre, UC, AIS, Bruce TAFE, and North Canberra Hospital.
- \* Living Size: 108sqm
- \* Rates: \$2,492 p.a.
- \* Strata: \$3,936 p.a.
- \* Land Tax: \$3,601 p.a. (investors only)