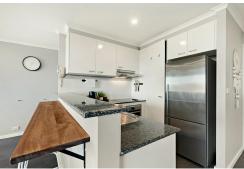

#### Features:

- Two bedrooms with built in robes
- Updated kitchen
- Updated bathroom
- Open plan living
- Large balcony
- 81m2 of living
- Close to bus interchange
- Walking distance to Emu Bank
- Walking distance to Belconnen Westfield
- 1 secure car park
- Lockable storage