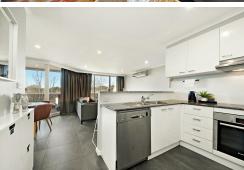

#### Features:

- Two bedrooms with built in robes
- Updated kitchen
- Updated bathroom
- Open plan living
- Large balcony
- 81m2 of living
- Close to bus interchange
- Walking distance to Emu Bank
- Walking distance to Belconnen Westfield
- 1 secure car park
- Lockable storage