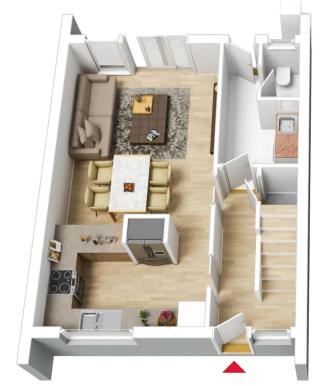

# LJ Hooker

First Floor

**Ground Floor** 

The floor plan is not to scale; measurements are indicative and in metres. All features included in this 3D plan are for inspiration purposes only. This is not an exact replica of the property or the position of exterior elements. Plans should not be relied on. Interested parties should make and rely on their own enquiries.

32 Renny Place, Belconnen

Produced by **DIAKRIT**