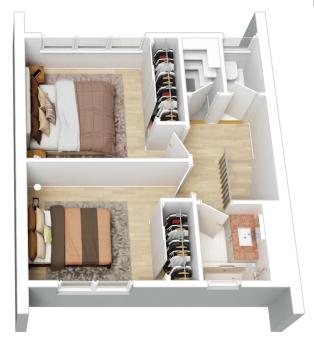

# LJ Hooker

First Floor

**Ground Floor** 

The floor plan is not to scale; measurements are indicative and in metres. All features included in this 3D plan are for inspiration purposes only. This is not an exact replica of the property or the position of exterior elements. Plans should not be relied on. Interested parties should make and rely on their own enquiries.

32 Renny Place, Belconnen

Produced by **DIAKRIT**