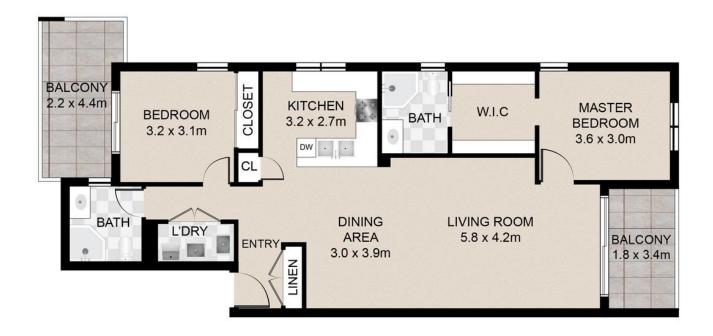

## 28A/21 Beissel Street, Belconnen

(D)

Approx. total area: 91m<sup>2</sup>

**Disclaimer**: Plans are indicative only and should be checked by the prospective purchaser.

Plans shown are for presentation purposes and are not part of any legal document. All measurements and figures are approximate. The information herein is gathered from sources we believe to be reliable.