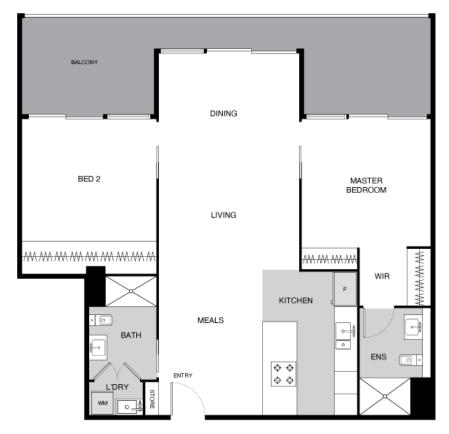

This spacious apartment offers 2 segregated bedrooms, the main with ensuite and second bedroom with easy access to the main bathroom. This floorplan allows easily for house sharing or to provide visitors with privacy. Both bedrooms have access onto the balcony to enjoy both the water views and wonderful sunsets. Two side by side car spaces is a huge bonus for your convenience.

The Numbers:

-Construction; 2016 -Living size; 82sqm -Balcony; 30sqm

-Rates; \$383 per quarter

-Land Tax; \$685.00 per quarter IF RENTED

-Body Corp; \$1,152.11 per quarter

-All figures are approximate

## LJ Hooker Canberra City (02) 6249 7700

1st Floor, 182 - 200 City Walk, CANBERRA CITY ACT 2601 canberracity.ljhooker.com.au | canberracity@ljhooker.com.au

THIS FLOORPLAN IS INDICATIVE ONLY DIMENSIONS ARE APPROXIMATE. ALL INFORMATION CONTAINED IS GATHERED FROM SOURCES WE BELIEVE TO BE RELIABLE. WE CANNOT GUARANTEE ITS ACCURACY AND INTERESTED PARTIES SHOULD RELY ON THEIR OWN ENCURRIES.