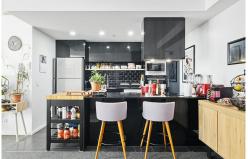

The sleek galley kitchen is constructed to offer an abundance of workspace and storage, it adjoins a very generous open plan living dining space and assures that the chef is not left out of conversation. The living spaces flow seamlessly out to the balcony, a perfect spot for morning coffee or an evening drink to enjoy the sunset.

Property Features;

- Designer kitchen featuring stone benchtops, soft close cabinetry and ample storage
- Quality appliances including induction cooktop, standard oven + additional steam oven, dishwasher and integrated microwave
- Floor to ceiling double glazed windows with quality window covering
- Bedrooms with built-in wardrobes
- Balcony access from all areas
- Floor to ceiling tiles in bathroom
- European style laundry
- Reverse cycle heating and cooling
- Two car spaces, both very close to lift (NOT tandem) + storage
- Access to Wayfarer resident's top floor pool and Sky Lounge
- Diverse range of cafes, restaurants, bars, and supermarkets at your doorstep