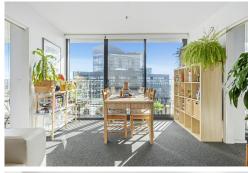

The sleek galley kitchen is constructed to offer an abundance of workspace and storage, it adjoins a very generous open plan living dining space and assures that the chef is not left out of conversation. The living spaces flow seamlessly out to the balcony, a perfect spot for morning coffee or an evening drink to enjoy the sunset.