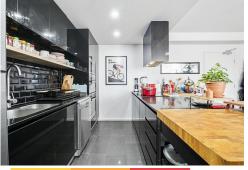

The sleek galley kitchen is constructed to offer an abundance of workspace and storage, it adjoins a very generous open plan living dining space and assures that the chef is not left out of conversation. The living spaces flow seamlessly out to the balcony, a perfect spot for morning coffee or an evening drink to enjoy the sunset.

Property Features;

- Designer kitchen featuring stone benchtops, soft close cabinetry and ample storage
- Quality appliances including induction cooktop, standard oven + additional steam oven, dishwasher and integrated microwave
- Floor to ceiling double glazed windows with quality window covering
- Bedrooms with built-in wardrobes
- Balcony access from all areas
- Floor to ceiling tiles in bathroom
- European style laundry
- Reverse cycle heating and cooling
- Two car spaces, both very close to lift (NOT tandem) + storage
- Access to Wayfarer resident's top floor pool and Sky Lounge
- Diverse range of cafes, restaurants, bars, and supermarkets at your doorstep