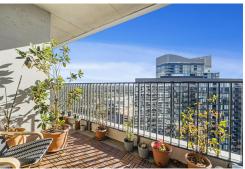

This spacious apartment offers 2 segregated bedrooms, the main with ensuite and second bedroom with easy access to the main bathroom. This floorplan allows easily for house sharing or to provide visitors with privacy. Both bedrooms have access onto the balcony to enjoy both the water views and wonderful sunsets. Two side by side car spaces is a huge bonus for your convenience.

The sleek galley kitchen is constructed to offer an abundance of workspace and storage, it adjoins a very generous open plan living dining space and assures that the chef is not left out of conversation. The living spaces flow seamlessly out to the balcony, a perfect spot for morning coffee or an evening drink to enjoy the sunset.