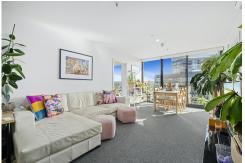

The sleek galley kitchen is constructed to offer an abundance of workspace and storage, it adjoins a very generous open plan living dining space and assures that the chef is not left out of conversation. The living spaces flow seamlessly out to the balcony, a perfect spot for morning coffee or an evening drink to enjoy the sunset.