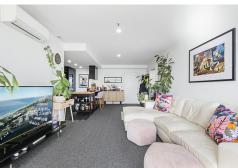

The sleek galley kitchen is constructed to offer an abundance of workspace and storage, it adjoins a very generous open plan living dining space and assures that the chef is not left out of conversation. The living spaces flow seamlessly out to the balcony, a perfect spot for morning coffee or an evening drink to enjoy the sunset.