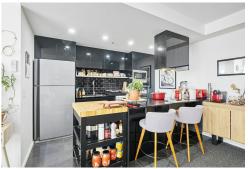

Property Features;

- Designer kitchen featuring stone benchtops, soft close cabinetry and ample storage
- Quality appliances including induction cooktop, standard oven + additional steam oven, dishwasher and integrated microwave
- Floor to ceiling double glazed windows with quality window covering
- Bedrooms with built-in wardrobes
- Balcony access from all areas
- Floor to ceiling tiles in bathroom
- European style laundry
- Reverse cycle heating and cooling
- Two car spaces, both very close to lift (NOT tandem) + storage
- Access to Wayfarer resident's top floor pool and Sky Lounge
- Diverse range of cafes, restaurants, bars, and supermarkets at your doorstep