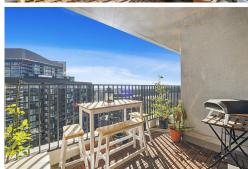

The sleek galley kitchen is constructed to offer an abundance of workspace and storage, it adjoins a very generous open plan living dining space and assures that the chef is not left out of conversation. The living spaces flow seamlessly out to the balcony, a perfect spot for morning coffee or an evening drink to enjoy the sunset.

Property Features;

- Designer kitchen featuring stone benchtops, soft close cabinetry and ample storage
- Quality appliances including induction cooktop, standard oven + additional steam oven, dishwasher and integrated microwave
- Floor to ceiling double glazed windows with quality window covering
- Bedrooms with built-in wardrobes
- Balcony access from all areas
- Floor to ceiling tiles in bathroom
- European style laundry
- Reverse cycle heating and cooling
- Two car spaces, both very close to lift (NOT tandem) + storage
- Access to Wayfarer resident's top floor pool and Sky Lounge
- Diverse range of cafes, restaurants, bars, and supermarkets at your doorstep