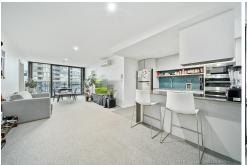

The sleek galley kitchen is constructed to offer an abundance of workspace and storage, it adjoins a very generous open plan living dining space and assures that the chef is not left out of conversation. The living spaces flow seamlessly out to the balcony, a perfect spot for morning coffee or an evening drink to enjoy the sunset.