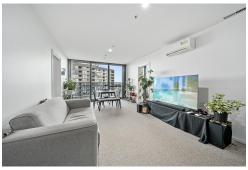

The sleek galley kitchen is constructed to offer an abundance of workspace and storage, it adjoins a very generous open plan living dining space and assures that the chef is not left out of conversation. The living spaces flow seamlessly out to the balcony, a perfect spot for morning coffee or an evening drink to enjoy the sunset.