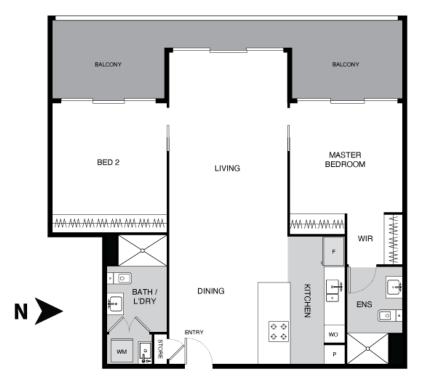

This spacious apartment offers 2 segregated bedrooms, the main with ensuite and second bedroom with easy access to the main bathroom. This floorplan allows easily for house sharing or to provide visitors with privacy. Both bedrooms have access onto the balcony to enjoy both the water views and wonderful sunsets. Two side by side car spaces is a huge bonus for your convenience.

### LJ Hooker Canberra City (02) 6249 7700

1st Floor, 182 - 200 City Walk, CANBERRA CITY ACT 2601 canberracity.ljhooker.com.au | canberracity@ljhooker.com.au

THIS FLOORPLAN IS INDICATIVE ONLY. DIMENSIONS ARE APPROXIMATE. ALL INFORMATION CONTAINED IS GATHERED FROM SOURCES WE BELIEVE TO BE RELIABLE. YIE CANNOT GUARANTEE ITS ACCURACY AND INTERESTED PARTIES SHOULD RELY ON THEIR OWN ENOURIES.