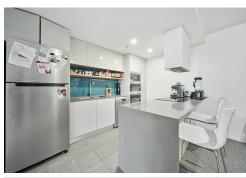

The sleek galley kitchen is constructed to offer an abundance of workspace and storage, it adjoins a very generous open plan living dining space and assures that the chef is not left out of conversation. The living spaces flow seamlessly out to the balcony, a perfect spot for morning coffee or an evening drink to enjoy the sunset.

#### Property Features;

- Designer kitchen featuring stone benchtops, soft close cabinetry and ample storage
- Quality appliances including induction cooktop, oven, dishwasher and integrated microwave
- Floor to ceiling double glazed windows
- Bedrooms with built-in wardrobes
- Balcony access from both bedrooms
- Floor to ceiling tiles in bathroom
- European style laundry
- Reverse cycle heating and cooling
- Car space + storage
- Access to Wayfarer resident's top floor pool and Sky Lounge
- Diverse range of cafes, restaurants, bars, and supermarkets at your doorstep