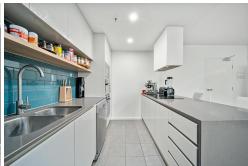

The sleek galley kitchen is constructed to offer an abundance of workspace and storage, it adjoins a very generous open plan living dining space and assures that the chef is not left out of conversation. The living spaces flow seamlessly out to the balcony, a perfect spot for morning coffee or an evening drink to enjoy the sunset.

#### Property Features;

- Designer kitchen featuring stone benchtops, soft close cabinetry and ample storage
- Quality appliances including induction cooktop, oven, dishwasher and integrated microwave
- Floor to ceiling double glazed windows
- Bedrooms with built-in wardrobes
- Balcony access from both bedrooms
- Floor to ceiling tiles in bathroom
- European style laundry
- Reverse cycle heating and cooling
- Car space + storage
- Access to Wayfarer resident's top floor pool and Sky Lounge
- Diverse range of cafes, restaurants, bars, and supermarkets at your doorstep