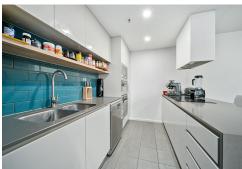

The sleek galley kitchen is constructed to offer an abundance of workspace and storage, it adjoins a very generous open plan living dining space and assures that the chef is not left out of conversation. The living spaces flow seamlessly out to the balcony, a perfect spot for morning coffee or an evening drink to enjoy the sunset.

#### Property Features;

- Designer kitchen featuring stone benchtops, soft close cabinetry and ample storage
- Quality appliances including induction cooktop, oven, dishwasher and integrated microwave
- Floor to ceiling double glazed windows
- Bedrooms with built-in wardrobes
- Balcony access from both bedrooms
- Floor to ceiling tiles in bathroom
- European style laundry
- Reverse cycle heating and cooling
- Car space + storage
- Access to Wayfarer resident's top floor pool and Sky Lounge
- Diverse range of cafes, restaurants, bars, and supermarkets at your doorstep