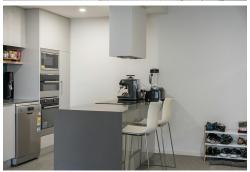

The sleek galley kitchen is constructed to offer an abundance of workspace and storage, it adjoins a very generous open plan living dining space and assures that the chef is not left out of conversation. The living spaces flow seamlessly out to the balcony, a perfect spot for morning coffee or an evening drink to enjoy the sunset.

#### Property Features;

- Designer kitchen featuring stone benchtops, soft close cabinetry and ample storage
- Quality appliances including induction cooktop, oven, dishwasher and integrated microwave
- Floor to ceiling double glazed windows
- Bedrooms with built-in wardrobes
- Balcony access from both bedrooms
- Floor to ceiling tiles in bathroom
- European style laundry
- Reverse cycle heating and cooling
- Car space + storage
- Access to Wayfarer resident's top floor pool and Sky Lounge
- Diverse range of cafes, restaurants, bars, and supermarkets at your doorstep