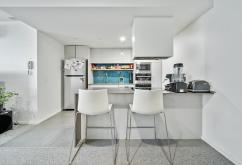

The sleek galley kitchen is constructed to offer an abundance of workspace and storage, it adjoins a very generous open plan living dining space and assures that the chef is not left out of conversation. The living spaces flow seamlessly out to the balcony, a perfect spot for morning coffee or an evening drink to enjoy the sunset.

#### Property Features;

- Designer kitchen featuring stone benchtops, soft close cabinetry and ample storage
- Quality appliances including induction cooktop, oven, dishwasher and integrated microwave
- Floor to ceiling double glazed windows
- Bedrooms with built-in wardrobes
- Balcony access from both bedrooms
- Floor to ceiling tiles in bathroom
- European style laundry
- Reverse cycle heating and cooling
- Car space + storage
- Access to Wayfarer resident's top floor pool and Sky Lounge
- Diverse range of cafes, restaurants, bars, and supermarkets at your doorstep