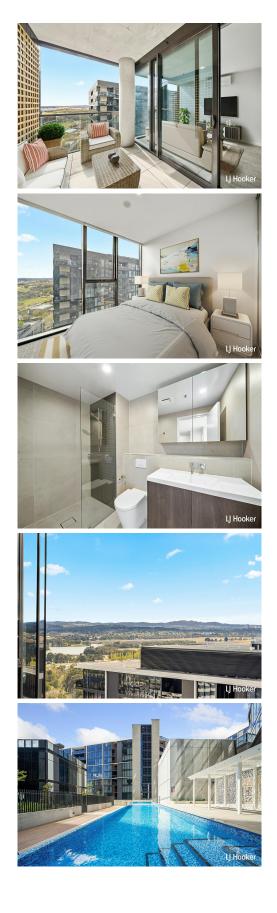

Ideal first home or for those who are considering downsizing, this modern 1-bedroom apartment is part of the stylish Grazier Lane precinct. Facing the north east you have views to the lake one way and back to Black Mountain the other.

The apartment comes with a modern kitchen, separate air-conditioning system, double glazing to all windows and external doors. There is a large entertainer's balcony and a designated secure car space in the basement plus a storage cage. The development has an abundance of onsite facilities including a pool, sauna and gym, plus a library with

Come and experience this fantastic apartment for yourself at one of the upcoming open homes, you won't be disappointed you made the effort.

Features & Inclusions:

- Individual air conditioning system
- Secure basement car space & storage cage
- European laundry with dryer
- · Entertainer's balcony off living area with access from the bedroom
- Built in robes to the bedroom
- Modern kitchen with stone bench top & stainless-steel appliances
- · Communal amenities include theatre, swimming pool, sauna & spa, well equipped gym,
- children's room, large library, chef's kitchen, outside gardens, outside barbeque and seating area.
- Within walking distance of Westfield Belconnen Mall, Emu Bank, Lake Ginninderra, University of Canberra, Australian Institute of Sport, Belconnen Bus Interchange
- Short 15-minute drive to the Canberra CBD and Australian Nation University.