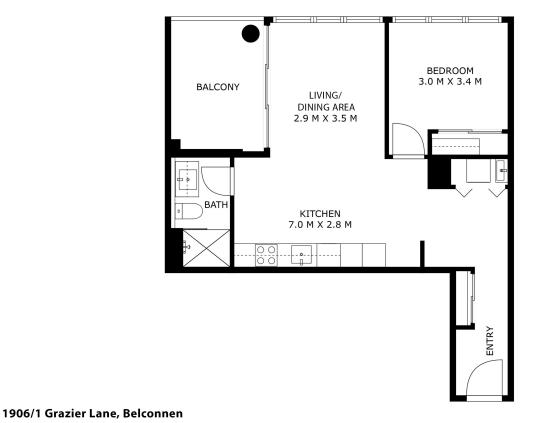

Essential Data Apartment Size: 58 sqm Balcony Size:8 sqm Rates: \$1,531.79 p.a. Body Corporate Fees: \$2,756.80 p.a. EER: 6.0

**Disclaimer:** Plans are indicative only and should be checked by the prospective purchaser. Plans shown are for presentation purposes and are not part of any legal document. All measurements and figures are approximate. The information herein is gathered from sources we believe to be reliable.