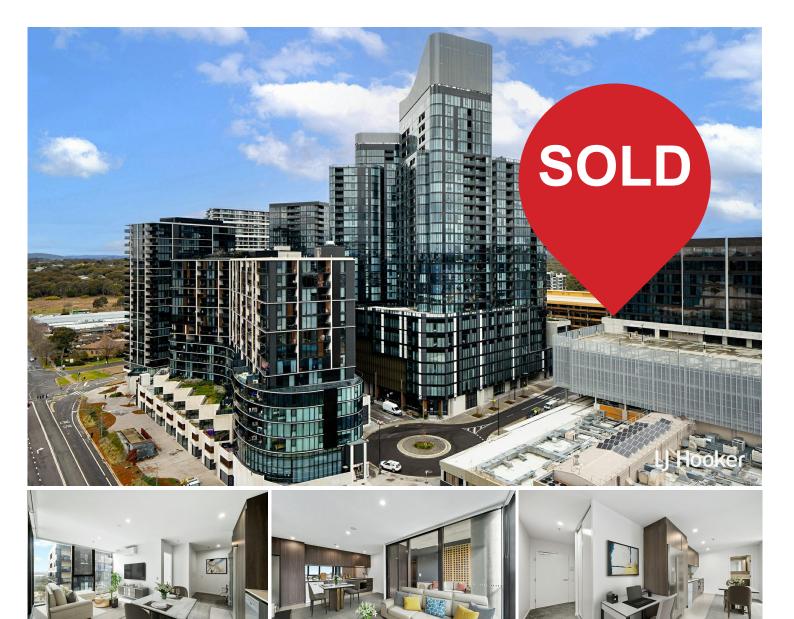

## Belconnen, 1906/1 Grazier Lane Living the High Life

Up above it all on the 19th floor of the "High Society" development, this apartment offers the opportunity to live the sophisticated urban lifestyle. At ground level you have access to various coffee shops, cafes, convenience stores and supermarkets, so you can enjoy the benefits of a fully integrated development. Only a little further afield is Belconnen Mall providing access to most any service that you need.

Ideal first home or for those who are considering downsizing, this modern 1-bedroom apartment is part of the stylish Grazier Lane precinct. Facing the north east you have views to the lake one way and back to Black Mountain the other.

The apartment comes with a modern kitchen, separate air-conditioning system, double glazing to all windows and external doors. There is a large entertainer's balcony and a designated secure car space in the basement plus a storage cage. The development has an abundance of onsite facilities including a pool, sauna and gym, plus a library with

Come and experience this fantastic apartment for yourself at one of the upcoming open homes, you won't be disappointed you made the effort.

Features & Inclusions:

- Individual air conditioning system
- Secure basement car space & storage cage
- European laundry with dryer
- · Entertainer's balcony off living area with access from the bedroom
- Built in robes to the bedroom
- Modern kitchen with stone bench top & stainless-steel appliances
- · Communal amenities include theatre, swimming pool, sauna & spa, well equipped gym,
- children's room, large library, chef's kitchen, outside gardens, outside barbeque and seating area.
- Within walking distance of Westfield Belconnen Mall, Emu Bank, Lake Ginninderra, University of Canberra, Australian Institute of Sport, Belconnen Bus Interchange
- Short 15-minute drive to the Canberra CBD and Australian Nation University.