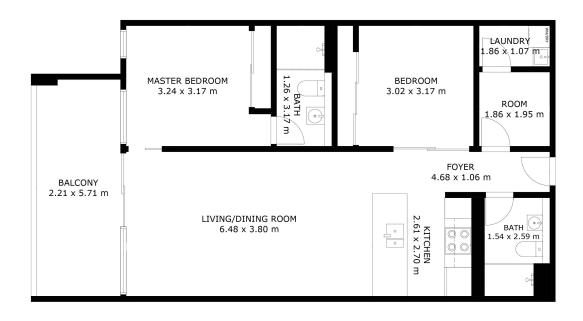

- \* Two bedrooms plus ensuite & study
- \* Excellent floor plan
- \* Exceptional views all day
- \* Very spacious with an abundance of natural light
- \* Surrounded by amenities
- \* Ducted heating & cooling
- \* Exceptional build, quality & fit-out
- \* As new condition
- \* Single secure car park with storage cage

## **More About this Property**

| Property ID   | HNY85F8H                                         |
|---------------|--------------------------------------------------|
| Property Type | Apartment                                        |
| House Size    | 103 m <sup>2</sup>                               |
| EER           | 6                                                |
| Including     | Study<br>Balcony<br>Dishwasher<br>Secure Parking |

#### 1804/161 Emu Bank, Belconnen

**Disclaimer:** Plans are indicative only and should be checked by the prospective purchaser. Plans shown are for presentation purposes and are not part of any legal document. All measurements and figures are approximate. The information herein is gathered from sources we believe to be reliable.