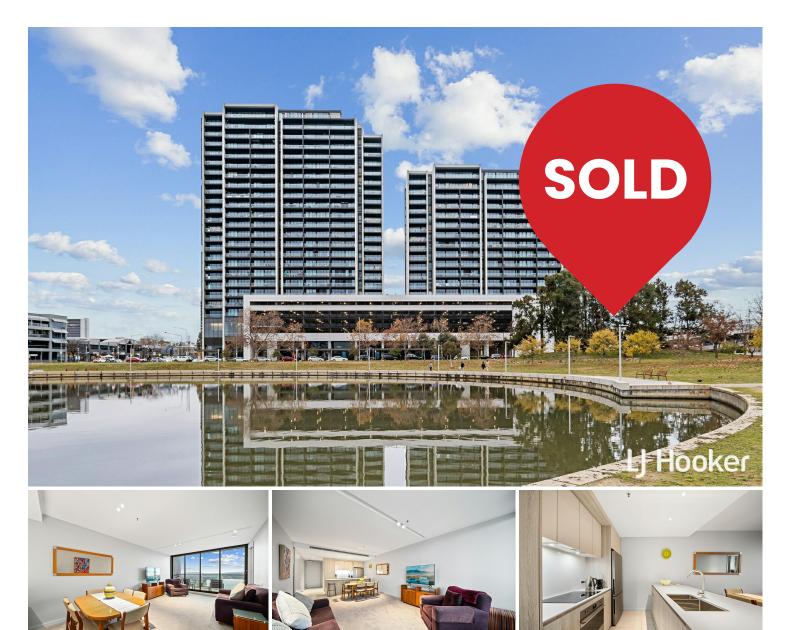

# Belconnen, 1804/161 Emu Bank

Cirrus - Redefining Luxury

The complex is sited overlooking the Lake Ginninderra foreshore with an amazing north aspect. Truly magical - day or night and through the day! Walk out of the complex and you are only a short stroll from busy coffee shops, fine dining, night time enjoyment or leisure strolls surrounded by natures finest gifts. The complex sits majestically, blending seamlessly into the landscape.

Inside the spacious two bedroom ensuite apartment you will be totally spoiled by the quiet, so loud you can actually hear yourself think, hear yourself feel the view of this sun rising and the peace of the stars and lights that shine on the lake at night! Talk about quality build, this is eye detail on steroids making you smile by just being home. It's a game changer and standard setter seemingly designed with just you in mind. Completely comfortable. If you have been looking for an easy-care beautiful apartment in the heart of a location that provides all the

- \* Two bedrooms plus ensuite & study
- \* Excellent floor plan
- \* Exceptional views all day
- \* Very spacious with an abundance of natural light
- \* Surrounded by amenities
- \* Ducted heating & cooling
- \* Exceptional build, quality & fit-out
- \* As new condition
- \* Single secure car park with storage cage