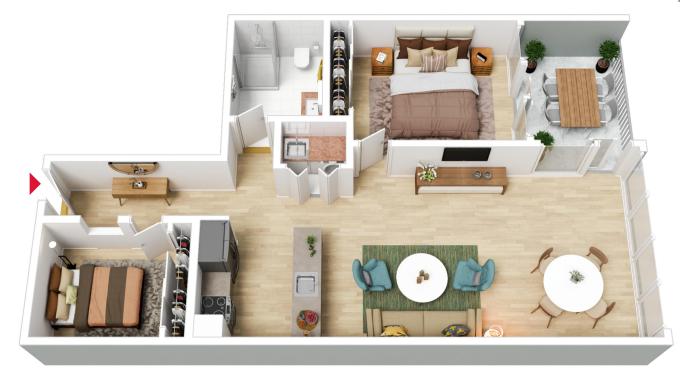

Inside, the apartment boasts two roomy bedrooms with built-in wardrobes. The open-plan living area is great for gatherings, and the kitchen comes with a dishwasher.

Security features include an intercom system, and air conditioning keeps things cool. With high energy efficiency, utility bills stay low, and the carbon footprint shrinks.

# **LJ** Hooker

The floor plan is not to scale, measurements are indicative and in metres. All features included in this 3D plan are for inspiration purposes only. This is not an exact replica of the property or the position of exterior elements. Plans should not be relied on. Interested parties should make and rely on their own enquiries.