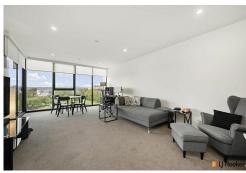

Inside, the apartment boasts two roomy bedrooms with built-in wardrobes. The open-plan living area is great for gatherings, and the kitchen comes with a dishwasher.

Security features include an intercom system, and air conditioning keeps things cool. With high energy efficiency, utility bills stay low, and the carbon footprint shrinks.

Step onto the balcony for sunlight or alfresco dining. A garage space ensures secure parking.

For Sale \$475,000+

View

ljhooker.com.au/1DXHEKF92