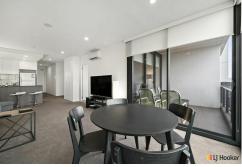

Inside, the apartment boasts two roomy bedrooms with built-in wardrobes. The open-plan living area is great for gatherings, and the kitchen comes with a dishwasher.

Security features include an intercom system, and air conditioning keeps things cool. With high energy efficiency, utility bills stay low, and the carbon footprint shrinks.

Step onto the balcony for sunlight or alfresco dining. A garage space ensures secure parking.

For Sale \$475,000+

View

ljhooker.com.au/1DXHEKF92