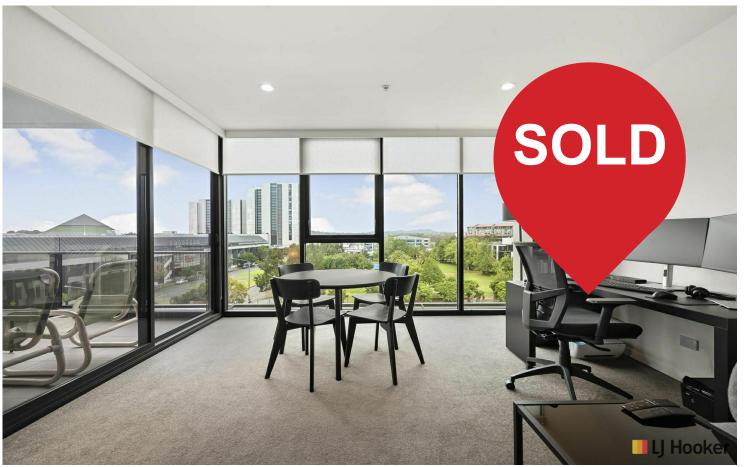

Inside, the apartment boasts two roomy bedrooms with built-in wardrobes. The open-plan living area is great for gatherings, and the kitchen comes with a dishwasher.

Security features include an intercom system, and air conditioning keeps things cool. With high energy efficiency, utility bills stay low, and the carbon footprint shrinks.

Step onto the balcony for sunlight or alfresco dining. A garage space ensures secure parking.

For Sale \$475,000+

View

ljhooker.com.au/1DXHEKF92