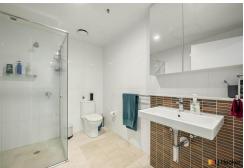

Inside, the apartment boasts two roomy bedrooms with built-in wardrobes. The open-plan living area is great for gatherings, and the kitchen comes with a dishwasher.

Security features include an intercom system, and air conditioning keeps things cool. With high energy efficiency, utility bills stay low, and the carbon footprint shrinks.