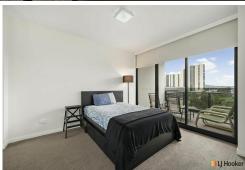

Inside, the apartment boasts two roomy bedrooms with built-in wardrobes. The open-plan living area is great for gatherings, and the kitchen comes with a dishwasher.

Security features include an intercom system, and air conditioning keeps things cool. With high energy efficiency, utility bills stay low, and the carbon footprint shrinks.