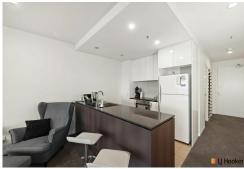

Inside, the apartment boasts two roomy bedrooms with built-in wardrobes. The open-plan living area is great for gatherings, and the kitchen comes with a dishwasher.

Security features include an intercom system, and air conditioning keeps things cool. With high energy efficiency, utility bills stay low, and the carbon footprint shrinks.

### Features:

- \* Dishwasher
- \* Built-in wardrobes
- \* Intercom system
- \* Air conditioning
- \* High energy efficiency rating
- \* Balcony
- \* Gym