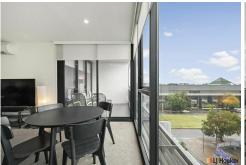

Inside, the apartment boasts two roomy bedrooms with built-in wardrobes. The open-plan living area is great for gatherings, and the kitchen comes with a dishwasher.

Security features include an intercom system, and air conditioning keeps things cool. With high energy efficiency, utility bills stay low, and the carbon footprint shrinks.

Step onto the balcony for sunlight or alfresco dining. A garage space ensures secure parking.

For Sale \$475,000+

View

ljhooker.com.au/1DXHEKF92