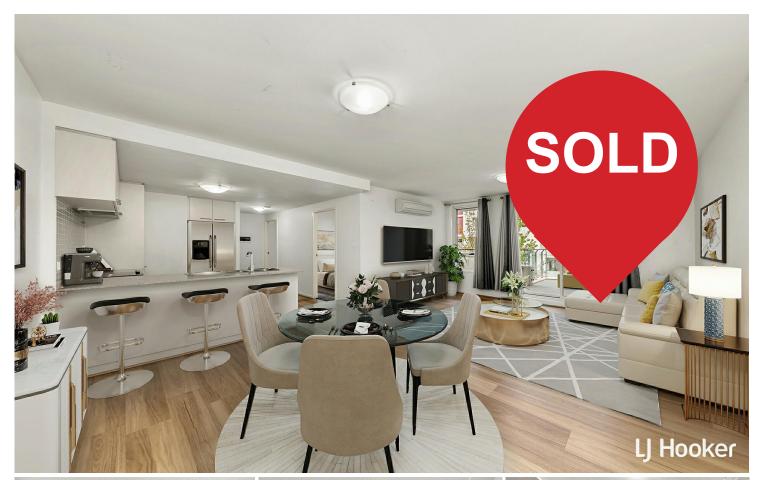

Located on the first floor of the popular "Oracle" development, this apartment provides a spacious living/dining room opening onto a generous sized balcony. And surprise surprise, both bedrooms have windows on an external wall so you not only get natural light, but access to fresh air.

Have a look at the floor plan and you can see the benefits of the European laundry, walking robe to the master built in robes to bedroom 2. Kitchen is modern and the living areas have timber floors.

Ownership provides free access to the pool and gym facilities as well as a barbeque area. Included on the title is your own car space in the security basement, plus a storage cage.

Take advantage of the opportunity to enter the market by calling today or come to the next open home.

Features:

- \* Laminated Timber Floors to Living area
- \* Carpets to Bedrooms
- \* Modern kitchen with stone benchtops
- \* Dishwasher to Kitchen
- \* Reverse Cycle Air Conditioning Unit to Living Area
- \* Reverse Cycle Air Conditioning Unit to Bed 1
- \* Clothes Dryer to European Style Laundry
- \* Window Treatments to Living and Bedrooms
- \* Security Intercom Access
- \* Under Cover Single Security Car Space
- \* Separate Storage Cage
- \* Near to major Public Transport Terminal
- \* Project has onsite gym and pool for use of residents
- \* Walking distance to Belconnen Town Centre
- \* Living Size: 74sqm
- \* Balcony Size: 26sqm
- \* EER: 6.0
- \* Rates: \$1,506 p.a.
- \* Strata: \$3,919 p.a.
- \* Land Tax: \$1,535 (investors only)