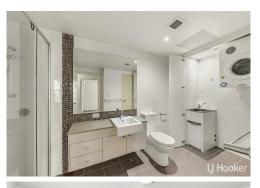

Have a look at the floor plan and you can see the benefits of the European laundry, walking robe to the master built in robes to bedroom 2. Kitchen is modern and the living areas have timber floors.

Ownership provides free access to the pool and gym facilities as well as a barbeque area. Included on the title is your own car space in the security basement, plus a storage cage.

Take advantage of the opportunity to enter the market by calling today or come to the next open home.

Features:

- \* Laminated Timber Floors to Living area
- \* Carpets to Bedrooms
- \* Modern kitchen with stone benchtops
- \* Dishwasher to Kitchen
- \* Reverse Cycle Air Conditioning Unit to Living Area
- \* Reverse Cycle Air Conditioning Unit to Bed 1
- \* Clothes Dryer to European Style Laundry
- \* Window Treatments to Living and Bedrooms
- \* Security Intercom Access
- \* Under Cover Single Security Car Space
- \* Separate Storage Cage
- \* Near to major Public Transport Terminal
- \* Project has onsite gym and pool for use of residents
- \* Walking distance to Belconnen Town Centre
- \* Living Size: 74sqm
- \* Balcony Size: 26sqm
- \* EER: 6.0
- \* Rates: \$1,506 p.a.
- \* Strata: \$3,919 p.a.
- \* Land Tax: \$1,535 (investors only)