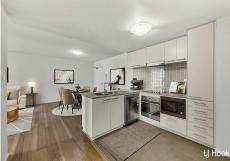

Have a look at the floor plan and you can see the benefits of the European laundry, walking robe to the master built in robes to bedroom 2. Kitchen is modern and the living areas have timber floors.

Ownership provides free access to the pool and gym facilities as well as a barbeque area. Included on the title is your own car space in the security basement, plus a storage cage.

Take advantage of the opportunity to enter the market by calling today or come to the next open home.

Features:

- \* Laminated Timber Floors to Living area
- \* Carpets to Bedrooms
- \* Modern kitchen with stone benchtops
- \* Dishwasher to Kitchen
- \* Reverse Cycle Air Conditioning Unit to Living Area
- \* Reverse Cycle Air Conditioning Unit to Bed 1
- \* Clothes Dryer to European Style Laundry
- \* Window Treatments to Living and Bedrooms
- \* Security Intercom Access
- \* Under Cover Single Security Car Space
- \* Separate Storage Cage
- \* Near to major Public Transport Terminal
- \* Project has onsite gym and pool for use of residents
- \* Walking distance to Belconnen Town Centre
- \* Living Size: 74sqm
- \* Balcony Size: 26sqm
- \* EER: 6.0
- \* Rates: \$1,506 p.a.
- \* Strata: \$3,919 p.a.
- \* Land Tax: \$1,535 (investors only)