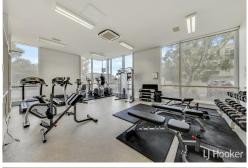

Have a look at the floor plan and you can see the benefits of the European laundry, walking robe to the master built in robes to bedroom 2. Kitchen is modern and the living areas have timber floors.

Ownership provides free access to the pool and gym facilities as well as a barbeque area. Included on the title is your own car space in the security basement, plus a storage cage.

Take advantage of the opportunity to enter the market by calling today or come to the next open home.

Features:

- \* Laminated Timber Floors to Living area
- \* Carpets to Bedrooms
- \* Modern kitchen with stone benchtops
- \* Dishwasher to Kitchen
- \* Reverse Cycle Air Conditioning Unit to Living Area
- \* Reverse Cycle Air Conditioning Unit to Bed 1
- \* Clothes Dryer to European Style Laundry
- \* Window Treatments to Living and Bedrooms
- \* Security Intercom Access
- \* Under Cover Single Security Car Space
- \* Separate Storage Cage
- \* Near to major Public Transport Terminal
- \* Project has onsite gym and pool for use of residents
- \* Walking distance to Belconnen Town Centre
- \* Living Size: 74sqm
- \* Balcony Size: 26sqm
- \* EER: 6.0
- \* Rates: \$1,506 p.a.
- \* Strata: \$3,919 p.a.
- \* Land Tax: \$1,535 (investors only)