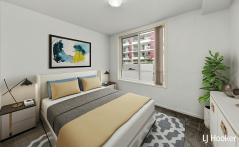

Located on the first floor of the popular "Oracle" development, this apartment provides a spacious living/dining room opening onto a generous sized balcony. And surprise surprise, both bedrooms have windows on an external wall so you not only get natural light, but access to fresh air.

Take advantage of the opportunity to enter the market by calling today or come to the next open home.

Features:

- \* Laminated Timber Floors to Living area
- \* Carpets to Bedrooms
- \* Modern kitchen with stone benchtops
- \* Dishwasher to Kitchen
- \* Reverse Cycle Air Conditioning Unit to Living Area
- \* Reverse Cycle Air Conditioning Unit to Bed 1
- \* Clothes Dryer to European Style Laundry
- \* Window Treatments to Living and Bedrooms
- \* Security Intercom Access
- \* Under Cover Single Security Car Space
- \* Separate Storage Cage
- \* Near to major Public Transport Terminal
- \* Project has onsite gym and pool for use of residents
- \* Walking distance to Belconnen Town Centre
- \* Living Size: 74sqm
- \* Balcony Size: 26sqm
- \* EER: 6.0
- \* Rates: \$1,506 p.a.
- \* Strata: \$3,919 p.a.
- \* Land Tax: \$1,535 (investors only)