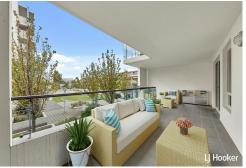

Located on the first floor of the popular "Oracle" development, this apartment provides a spacious living/dining room opening onto a generous sized balcony. And surprise surprise, both bedrooms have windows on an external wall so you not only get natural light, but access to fresh air.

Take advantage of the opportunity to enter the market by calling today or come to the next open home.

Features:

- \* Laminated Timber Floors to Living area
- \* Carpets to Bedrooms
- \* Modern kitchen with stone benchtops
- \* Dishwasher to Kitchen
- \* Reverse Cycle Air Conditioning Unit to Living Area
- \* Reverse Cycle Air Conditioning Unit to Bed 1
- \* Clothes Dryer to European Style Laundry
- \* Window Treatments to Living and Bedrooms
- \* Security Intercom Access
- \* Under Cover Single Security Car Space
- \* Separate Storage Cage
- \* Near to major Public Transport Terminal
- \* Project has onsite gym and pool for use of residents
- \* Walking distance to Belconnen Town Centre
- \* Living Size: 74sqm
- \* Balcony Size: 26sqm
- \* EER: 6.0
- \* Rates: \$1,506 p.a.
- \* Strata: \$3,919 p.a.
- \* Land Tax: \$1,535 (investors only)