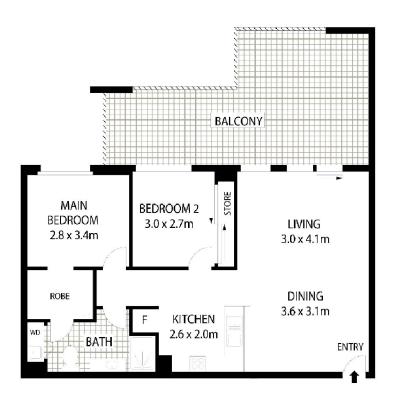

Have a look at the floor plan and you can see the benefits of the European laundry, walking robe to the master built in robes to bedroom 2. Kitchen is modern and the living areas have timber floors.

Ownership provides free access to the pool and gym facilities as well as a barbeque area. Included on the title is your own car space in the security basement, plus a storage cage.

#### 290/80 Chandler Street, Belconnen

**Disclaimer:** Plans are indicative only and should be checked by the prospective purchaser. Plans shown are for presentation purposes and are not part of any legal document. All measurements and figures are approcimate. The information herein is gathered from sources we believe to be reliable.