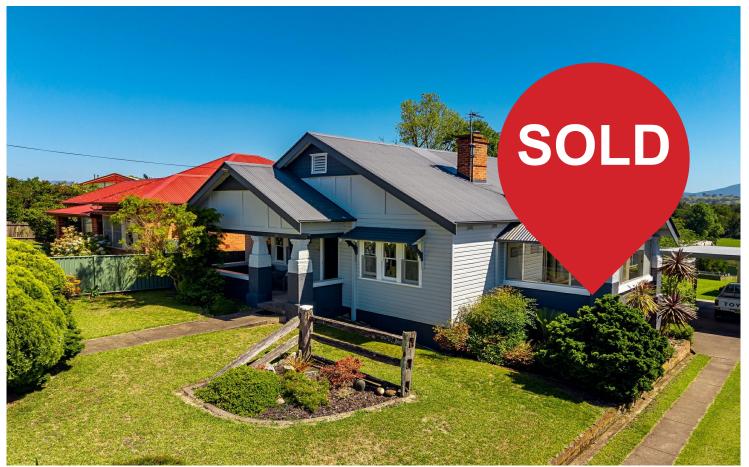

## Bega, 21 Bega Street

# CHARMING FAMILY HOME WITH BREATHTAKING VIEWS IN PRIME BEGA LOCATION

Perched in one of Bega's most desirable neighbourhoods, 21 Bega Street presents a rare opportunity to embrace a lifestyle of comfort, convenience, and natural beauty. This thoughtfully designed three-bedroom, two-bathroom home boasts a north-facing orientation, offering stunning views of Mumbulla Mountain and an abundance of natural light throughout the year.

The spacious and functional layout includes a large rumpus room, perfect for family entertainment, a home office, or a peaceful retreat. High ceilings and leadlight windows enhance the home's character, creating an inviting and elegant atmosphere. Step outside to the expansive covered deck, where you can relax in style. Cleverly designed for year-round comfort, it provides full shade during summer and welcomes the warmth of the sun in winter, all while showcasing uninterrupted views of the picturesque Mumbulla Mountain.