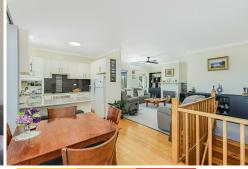

The spacious and functional layout includes a large rumpus room, perfect for family entertainment, a home office, or a peaceful retreat. High ceilings and leadlight windows enhance the home's character, creating an inviting and elegant atmosphere. Step outside to the expansive covered deck, where you can relax in style. Cleverly designed for year-round comfort, it provides full shade during summer and welcomes the warmth of the sun in winter, all while showcasing uninterrupted views of the picturesque Mumbulla Mountain.