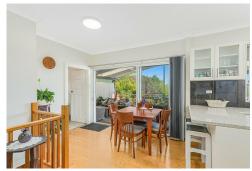

The spacious and functional layout includes a large rumpus room, perfect for family entertainment, a home office, or a peaceful retreat. High ceilings and leadlight windows enhance the home's character, creating an inviting and elegant atmosphere. Step outside to the expansive covered deck, where you can relax in style. Cleverly designed for year-round comfort, it provides full shade during summer and welcomes the warmth of the sun in winter, all while showcasing uninterrupted views of the picturesque Mumbulla Mountain.