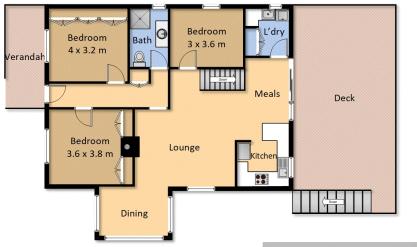

The spacious and functional layout includes a large rumpus room, perfect for family entertainment, a home office, or a peaceful retreat. High ceilings and leadlight windows enhance the home's character, creating an inviting and elegant atmosphere. Step outside to the expansive covered deck, where you can relax in style. Cleverly designed for year-round comfort, it provides full shade during summer and welcomes the warmth of the sun in winter, all while showcasing uninterrupted views of the picturesque Mumbulla Mountain.

### LJ Hooker Bega (02) 6492 4300

225 Carp Street, BEGA NSW 2550 bega.ljhooker.com.au | office@ljhbega.com.au

21 Bega St Bega

Upper Level

Lower Level

Measurements are approximate and should be used as a guide only.