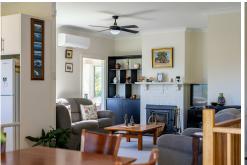

The spacious and functional layout includes a large rumpus room, perfect for family entertainment, a home office, or a peaceful retreat. High ceilings and leadlight windows enhance the home's character, creating an inviting and elegant atmosphere. Step outside to the expansive covered deck, where you can relax in style. Cleverly designed for year-round comfort, it provides full shade during summer and welcomes the warmth of the sun in winter, all while showcasing uninterrupted views of the picturesque Mumbulla Mountain.