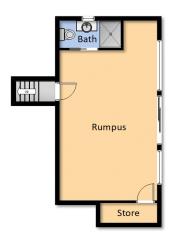

The spacious and functional layout includes a large rumpus room, perfect for family entertainment, a home office, or a peaceful retreat. High ceilings and leadlight windows enhance the home's character, creating an inviting and elegant atmosphere. Step outside to the expansive covered deck, where you can relax in style. Cleverly designed for year-round comfort, it provides full shade during summer and welcomes the warmth of the sun in winter, all while showcasing uninterrupted views of the picturesque Mumbulla Mountain.

### LJ Hooker Bega (02) 6492 4300

225 Carp Street, BEGA NSW 2550 bega.ljhooker.com.au | office@ljhbega.com.au

21 Bega St Bega

Upper Level

Lower Level

Measurements are approximate and should be used as a guide only.