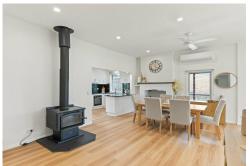

A nice open plan living area greets you on arrival and with features such as a woodfire heater and reverse cycle air conditioner, this space is an ideal gathering area for friends and family.

The well-appointed kitchen sits ideally placed to take advantage of entertaining guests in