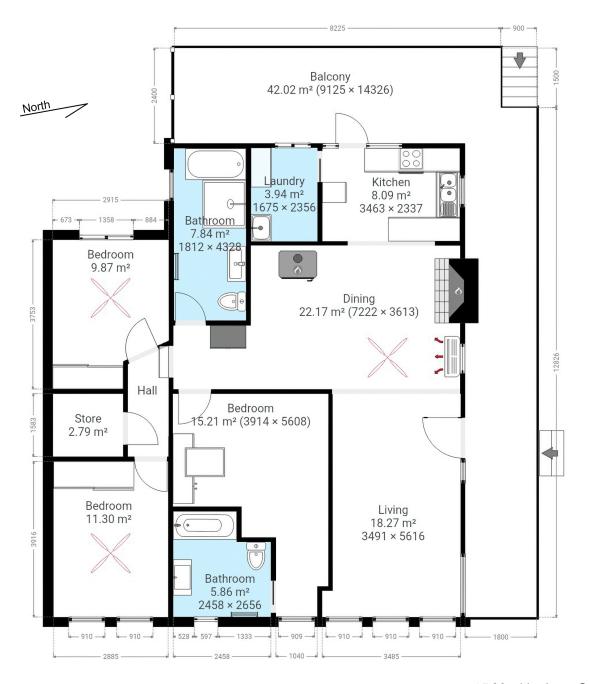

Featuring new flooring throughout and freshly painted throughout, this house has the fresh and clean feel of a new home.

The 3 good sized bedrooms, the master with ensuite, are nicely set out in the floor plan. The new bathroom is stylish and is a great size, perfect for the growing family.

bega.ljhooker.com.au | office@ljhbega.com.au

This plan is intended for marketing purposes only. All dimensions are approximate.

15 Mecklenberg St Bega Garage and Shed