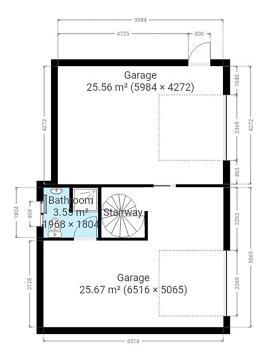

## Tim Shinnick 0466 475 131

Licenced Real Estate Agent | tshinnick@ljhbega.com.au

LJ Hooker Bega (02) 6492 4300 225 Carp Street, BEGA NSW 2550 bega.ljhooker.com.au | office@ljhbega.com.au

This plan is intended for marketing purposes only. All dimensions are approximate.

Bega, 13 Tathra Road

LARGE HOME - ELEVATED POSITION

Presenting 13 Tathra Road, Bega, a charming property that offers just under a quarter of an acre of prime real estate. This large brick home features three spacious bedrooms, two bathrooms, and two comfortable living areas. Equipped with four reverse cycle airconditioners, this home ensures year-round comfort. The property boasts a huge garage downstairs, perfect for storage or additional vehicles; there is also an undercover entertaining area which is perfect for those weekend BBQs. Situated in an elevated position, the home offers stunning views of the surrounding area. Its convenient location allows for a short walk to the town center and the hospital, making it an ideal choice for those seeking both convenience and tranquility.