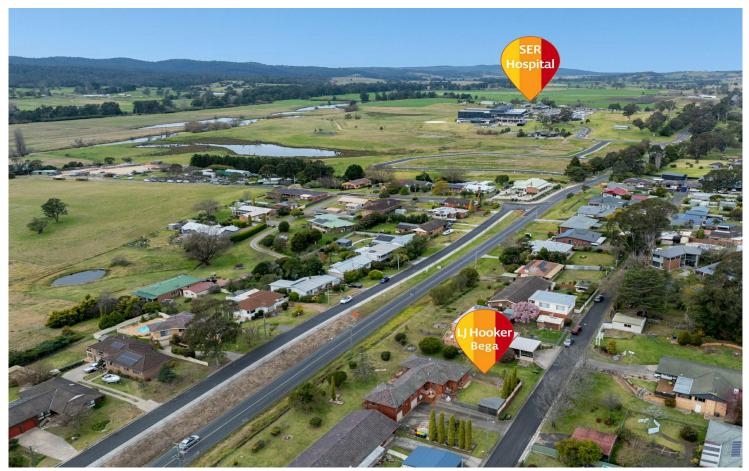

Bega, 13 Tathra Road

LARGE HOME - ELEVATED POSITION

Presenting 13 Tathra Road, Bega, a charming property that offers just under a quarter of an acre of prime real estate. This large brick home features three spacious bedrooms, two bathrooms, and two comfortable living areas. Equipped with four reverse cycle airconditioners, this home ensures year-round comfort. The property boasts a huge garage downstairs, perfect for storage or additional vehicles; there is also an undercover entertaining area which is perfect for those weekend BBQs. Situated in an elevated position, the home offers stunning views of the surrounding area. Its convenient location allows for a short walk to the town center and the hospital, making it an ideal choice for those seeking both convenience and tranquility.

13 Tathra Road Bega