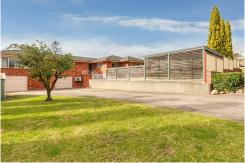

Bega, 13 Tathra Road

LARGE HOME - ELEVATED POSITION

Presenting 13 Tathra Road, Bega, a charming property that offers just under a quarter of an acre of prime real estate. This large brick home features three spacious bedrooms, two bathrooms, and two comfortable living areas. Equipped with four reverse cycle airconditioners, this home ensures year-round comfort. The property boasts a huge garage downstairs, perfect for storage or additional vehicles; there is also an undercover entertaining area which is perfect for those weekend BBQs. Situated in an elevated position, the home offers stunning views of the surrounding area. Its convenient location allows for a short walk to the town center and the hospital, making it an ideal choice for those seeking both convenience and tranquility.