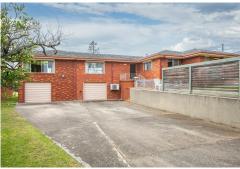

Bega, 13 Tathra Road

LARGE HOME - ELEVATED POSITION

Presenting 13 Tathra Road, Bega, a charming property that offers just under a quarter of an acre of prime real estate. This large brick home features three spacious bedrooms, two bathrooms, and two comfortable living areas. Equipped with four reverse cycle airconditioners, this home ensures year-round comfort. The property boasts a huge garage downstairs, perfect for storage or additional vehicles; there is also an undercover entertaining area which is perfect for those weekend BBQs. Situated in an elevated position, the home offers stunning views of the surrounding area. Its convenient location allows for a short walk to the town center and the hospital, making it an ideal choice for those seeking both convenience and tranquility.