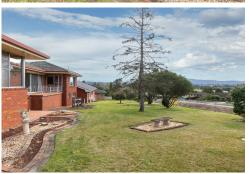

Bega, 13 Tathra Road

LARGE HOME - ELEVATED POSITION

Presenting 13 Tathra Road, Bega, a charming property that offers just under a quarter of an acre of prime real estate. This large brick home features three spacious bedrooms, two bathrooms, and two comfortable living areas. Equipped with four reverse cycle airconditioners, this home ensures year-round comfort. The property boasts a huge garage downstairs, perfect for storage or additional vehicles; there is also an undercover entertaining area which is perfect for those weekend BBQs. Situated in an elevated position, the home offers stunning views of the surrounding area. Its convenient location allows for a short walk to the town center and the hospital, making it an ideal choice for those seeking both convenience and tranquility.