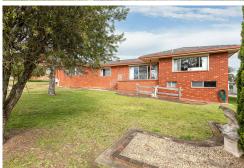

Bega, 13 Tathra Road

LARGE HOME - ELEVATED POSITION

Presenting 13 Tathra Road, Bega, a charming property that offers just under a quarter of an acre of prime real estate. This large brick home features three spacious bedrooms, two bathrooms, and two comfortable living areas. Equipped with four reverse cycle airconditioners, this home ensures year-round comfort. The property boasts a huge garage downstairs, perfect for storage or additional vehicles; there is also an undercover entertaining area which is perfect for those weekend BBQs. Situated in an elevated position, the home offers stunning views of the surrounding area. Its convenient location allows for a short walk to the town center and the hospital, making it an ideal choice for those seeking both convenience and tranquility.