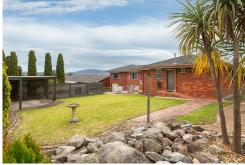

Bega, 13 Tathra Road

LARGE HOME - ELEVATED POSITION

Presenting 13 Tathra Road, Bega, a charming property that offers just under a quarter of an acre of prime real estate. This large brick home features three spacious bedrooms, two bathrooms, and two comfortable living areas. Equipped with four reverse cycle airconditioners, this home ensures year-round comfort. The property boasts a huge garage downstairs, perfect for storage or additional vehicles; there is also an undercover entertaining area which is perfect for those weekend BBQs. Situated in an elevated position, the home offers stunning views of the surrounding area. Its convenient location allows for a short walk to the town center and the hospital, making it an ideal choice for those seeking both convenience and tranquility.