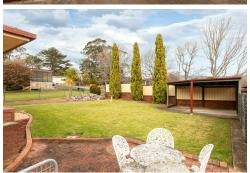

Bega, 13 Tathra Road

LARGE HOME - ELEVATED POSITION

Presenting 13 Tathra Road, Bega, a charming property that offers just under a quarter of an acre of prime real estate. This large brick home features three spacious bedrooms, two bathrooms, and two comfortable living areas. Equipped with four reverse cycle airconditioners, this home ensures year-round comfort. The property boasts a huge garage downstairs, perfect for storage or additional vehicles; there is also an undercover entertaining area which is perfect for those weekend BBQs. Situated in an elevated position, the home offers stunning views of the surrounding area. Its convenient location allows for a short walk to the town center and the hospital, making it an ideal choice for those seeking both convenience and tranquility.