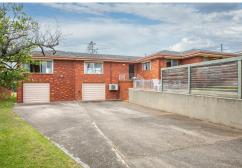

Bega, 13 Tathra Road

LARGE HOME - ELEVATED POSITION

Presenting 13 Tathra Road, Bega, a charming property that offers just under a quarter of an acre of prime real estate. This large brick home features three spacious bedrooms, two bathrooms, and two comfortable living areas. Equipped with four reverse cycle airconditioners, this home ensures year-round comfort. The property boasts a huge garage downstairs, perfect for storage or additional vehicles; there is also an undercover entertaining area which is perfect for those weekend BBQs. Situated in an elevated position, the home offers stunning views of the surrounding area. Its convenient location allows for a short walk to the town center and the hospital, making it an ideal choice for those seeking both convenience and tranquility.