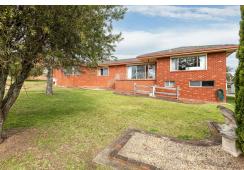

Bega, 13 Tathra Road

LARGE HOME - ELEVATED POSITION

Presenting 13 Tathra Road, Bega, a charming property that offers just under a quarter of an acre of prime real estate. This large brick home features three spacious bedrooms, two bathrooms, and two comfortable living areas. Equipped with four reverse cycle airconditioners, this home ensures year-round comfort. The property boasts a huge garage downstairs, perfect for storage or additional vehicles; there is also an undercover entertaining area which is perfect for those weekend BBQs. Situated in an elevated position, the home offers stunning views of the surrounding area. Its convenient location allows for a short walk to the town center and the hospital, making it an ideal choice for those seeking both convenience and tranquility.