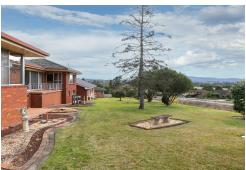

Bega, 13 Tathra Road

LARGE HOME - ELEVATED POSITION

Presenting 13 Tathra Road, Bega, a charming property that offers just under a quarter of an acre of prime real estate. This large brick home features three spacious bedrooms, two bathrooms, and two comfortable living areas. Equipped with four reverse cycle airconditioners, this home ensures year-round comfort. The property boasts a huge garage downstairs, perfect for storage or additional vehicles; there is also an undercover entertaining area which is perfect for those weekend BBQs. Situated in an elevated position, the home offers stunning views of the surrounding area. Its convenient location allows for a short walk to the town center and the hospital, making it an ideal choice for those seeking both convenience and tranquility.