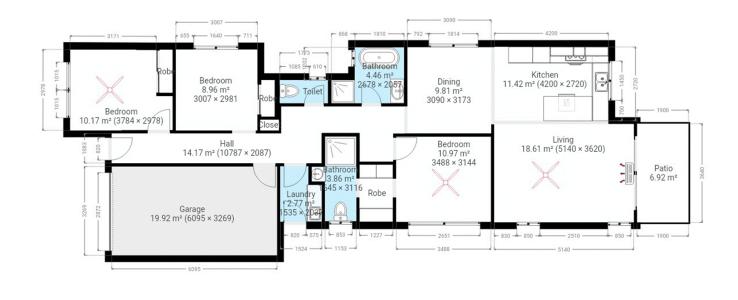

North

This plan is intended for marketing purposes only. All dimensions are approximate.

10A Orange Roughy Road Bega

LJ Hooker Bega (02) 6492 4300

**Disclaimer:** All information contained therein is gathered from relevant third parties sources. We cannot guarantee or give any warranty about the information provided. Interested parties must rely solely on their own enquiries.