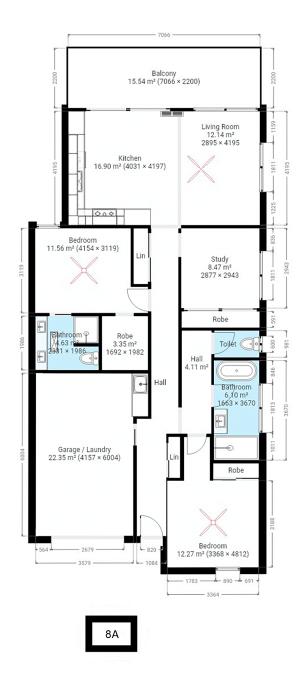

## **More About this Property**

| Property ID   | M8RFGN              |
|---------------|---------------------|
| Property Type | DuplexSemi-detached |
| Land Area     | 466 m²              |

## Paul Griffin 0400 024 300

Licensee & Principal | pgriffin@ljhbega.com.au

LJ Hooker Bega (02) 6492 4300

225 Carp Street, BEGA NSW 2550 bega.ljhooker.com.au | office@ljhbega.com.au

This plan is intended for marketing purposes only. All dimensions are approximate.