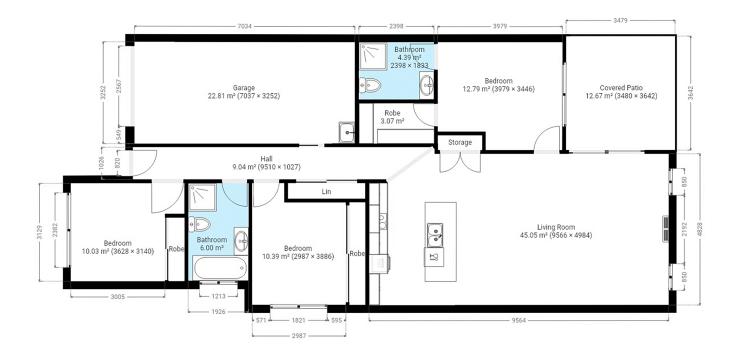

## Paul Griffin 0400 024 300

Licensee & Principal | pgriffin@ljhbega.com.au

LJ Hooker Bega (02) 6492 4300 225 Carp Street, BEGA NSW 2550 bega.ljhooker.com.au | office@ljhbega.com.au

This plan is intended for marketing purposes only. All dimensions are approximate.