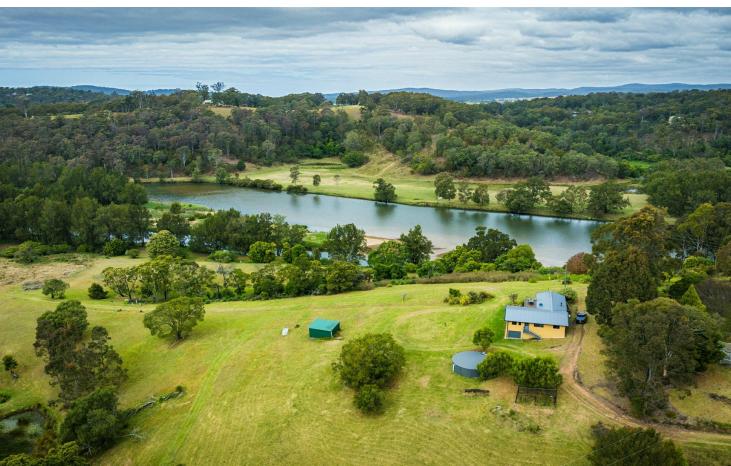

## Bega, 732 Reedy Swamp Road WATERFRONT PARADISE ON 50 ACRES

Escape to your own coastal retreat at 732 Reedy Swamp Road, where 50 acres of pristine land meet the tranquil waters of the Bega River. With direct saltwater access, this rare gem invites you to embrace a lifestyle of boating, fishing, water skiing, and canoeing - right from your doorstep.

Perched above the water, the elevated three-bedroom home captures breathtaking views, best enjoyed from the expansive entertaining balcony. Inside, the airy open-plan design flows effortlessly, complemented by a spacious second living area- perfect for hosting guests or unwinding after a day on the water.

Complete with tank water and absolute privacy, this is your chance to secure a secluded coastal haven, where the sounds of nature and the rhythm of the tide create the ultimate escape.

LJ Hooker Bega (02) 6492 4300