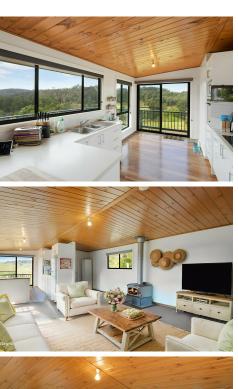

Perched above the water, the elevated three-bedroom home captures breathtaking views, best enjoyed from the expansive entertaining balcony. Inside, the airy open-plan design flows effortlessly, complemented by a spacious second living area- perfect for hosting guests or unwinding after a day on the water.

Complete with tank water and absolute privacy, this is your chance to secure a secluded coastal haven, where the sounds of nature and the rhythm of the tide create the ultimate escape.

LJ Hooker Bega (02) 6492 4300