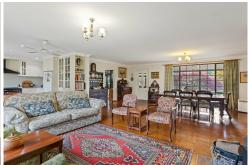

The country-style open plan living area is designed for comfort and warmth, featuring a wood heater and north-facing orientation that ensures plenty of natural light throughout the day. Three generous bedrooms, including the main with an ensuite bathroom plus built in wardrobes, this family home ticks all the boxes. The home also features a quiet sitting room/office which would make the perfect work from home space.