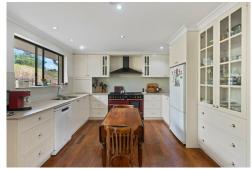

The country-style open plan living area is designed for comfort and warmth, featuring a wood heater and north-facing orientation that ensures plenty of natural light throughout the day. Three generous bedrooms, including the main with an ensuite bathroom plus built in wardrobes, this family home ticks all the boxes. The home also features a quiet sitting room/office which would make the perfect work from home space.