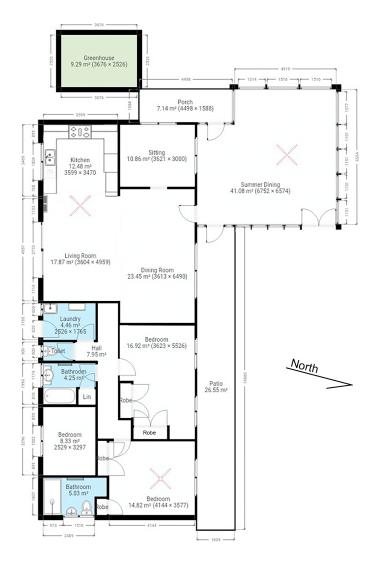

## Paul Griffin 0400 024 300

Licensee & Principal | pgriffin@ljhbega.com.au

**LJ Hooker Bega (02) 6492 4300** 225 Carp Street, BEGA NSW 2550

bega.ljhooker.com.au | office@ljhbega.com.au

This plan is intended for marketing purposes only. All dimensions are approximate.