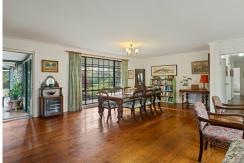

The country-style open plan living area is designed for comfort and warmth, featuring a wood heater and north-facing orientation that ensures plenty of natural light throughout the day. Three generous bedrooms, including the main with an ensuite bathroom plus built in wardrobes, this family home ticks all the boxes. The home also features a quiet sitting room/office which would make the perfect work from home space.

One of the highlights of this home is the large, enclosed sunroom, providing an ideal space for relaxation while enjoying the picturesque views of the surrounding landscape.

Additionally, there is a separate studio granny flat, perfect for extended family or teenagers seeking their own space.