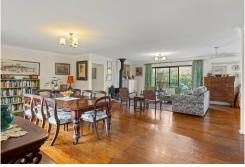

The country-style open plan living area is designed for comfort and warmth, featuring a wood heater and north-facing orientation that ensures plenty of natural light throughout the day. Three generous bedrooms, including the main with an ensuite bathroom plus built in wardrobes, this family home ticks all the boxes. The home also features a quiet sitting room/office which would make the perfect work from home space.