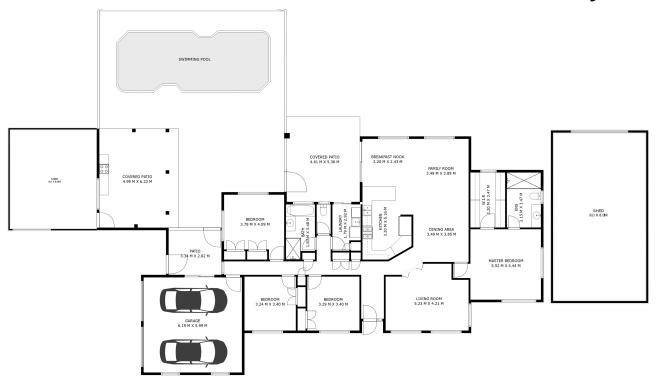

Internal: 220 m2

External: 244 m2 Total: 264 m2

\lambda 8 Peterlyn Court, Beerwah

Artist Impression ONLY. Every attempt to has been made too ensure the accuracy of this floor plan. All measurements are approximate and we take no responsibility for any error or mis-statement. This plan should only be used for real estate purposes for a prospective buyer. FLOOR PLAN BY ELITE MEDIA GROUP | elitemediasunshinecoast.com.au