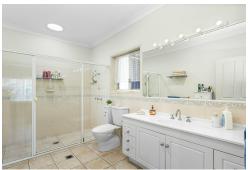

#### Features include:

- Master Bedroom with massive walk-in robe and ensuite

LJ Hooker Beerwah (07) 5318 7277

- 3 additional bedrooms with fans and built ins
- Spacious entertaining space with open plan living
- Media room or formal dining area
- Gorgeous 2219m2 corner block
- Airconditioning split systems throughout
- Modern Kitchen with ample storage space
- 6m x 6m shed
- 9m x 5m Caravan shed
- Large pool with solar heating
- Large Solar Array
- External 4-person Spa
- 2 Outdoor entertainment areas
- Quiet Cul de sac
- Internal laundry with direct external access
- Built in Vacuum systems