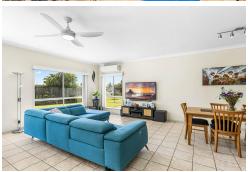

#### Features include:

- Master Bedroom with massive walk-in robe and ensuite

LJ Hooker Beerwah (07) 5318 7277

- 3 additional bedrooms with fans and built ins
- Spacious entertaining space with open plan living
- Media room or formal dining area
- Gorgeous 2219m2 corner block
- Airconditioning split systems throughout
- Modern Kitchen with ample storage space
- 6m x 6m shed
- 9m x 5m Caravan shed
- Large pool with solar heating
- Large Solar Array
- External 4-person Spa
- 2 Outdoor entertainment areas
- Quiet Cul de sac
- Internal laundry with direct external access
- Built in Vacuum systems