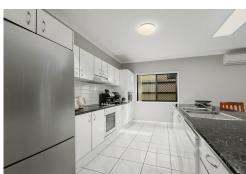

#### Features include:

- Large master bedroom with walk in robe and ensuite
- 2 additional bedrooms with built ins
- Modern bathroom with bath and shower
- Large open plan living
- Spacious kitchen with electric cooking
- Generous outdoor entertainment area
- Double automatic lock up garage