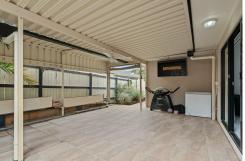

#### Features include:

- Large master bedroom with walk in robe and ensuite
- 2 additional bedrooms with built ins
- Modern bathroom with bath and shower
- Large open plan living
- Spacious kitchen with electric cooking
- Generous outdoor entertainment area
- Double automatic lock up garage