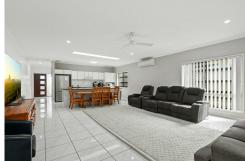

#### Features include:

- Large master bedroom with walk in robe and ensuite
- 2 additional bedrooms with built ins
- Modern bathroom with bath and shower
- Large open plan living
- Spacious kitchen with electric cooking
- Generous outdoor entertainment area
- Double automatic lock up garage