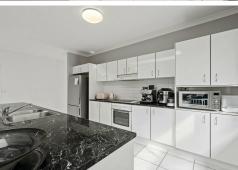

#### Features include:

- Large master bedroom with walk in robe and ensuite
- 2 additional bedrooms with built ins
- Modern bathroom with bath and shower
- Large open plan living
- Spacious kitchen with electric cooking
- Generous outdoor entertainment area
- Double automatic lock up garage