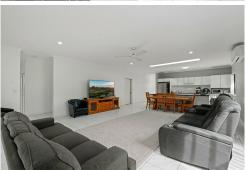

#### Features include:

- Large master bedroom with walk in robe and ensuite
- 2 additional bedrooms with built ins
- Modern bathroom with bath and shower
- Large open plan living
- Spacious kitchen with electric cooking
- Generous outdoor entertainment area
- Double automatic lock up garage