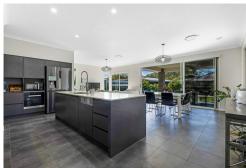

From the lush, landscaped gardens to the sparkling in-ground pool, every corner of this immaculate property has been thoughtfully designed. Enjoy entertaining in the gourmet kitchen with a butler's pantry and high-end finishes, or unwind in the elegant master suite complete with a stunning luxury bathroom. With ducted air conditioning, ceiling fans, and rooftop solar panels, this home offers year-round comfort and energy efficiency, all just 25 minutes from the pristine beaches of the Sunshine Coast.

### Key Features:

- 4 spacious bedrooms and a study
- 2 stylish bathrooms including luxury master ensuite with bath and shower
- 3 separate living areas for flexible family living- media, kids' room and open plan living room
- Gourmet kitchen with butler's pantry and luxe finishes
- Ducted air conditioning and ceiling fans throughout
- Sparkling in-ground pool with bubble bench and lights feature
- Modern internal laundry with ample space
- High ceilings throughout
- Spacious outdoor entertainment area
- Double garage with internal access
- Solar panels for energy efficiency
- Quiet location in Pineview Estate
- Less than 5 minutes to shops and train station
- Only 25 minutes to Sunshine Coast beaches