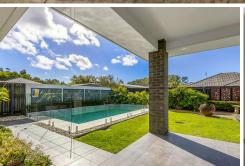

From the lush, landscaped gardens to the sparkling in-ground pool, every corner of this immaculate property has been thoughtfully designed. Enjoy entertaining in the gourmet kitchen with a butler's pantry and high-end finishes, or unwind in the elegant master suite complete with a stunning luxury bathroom. With ducted air conditioning, ceiling fans, and rooftop solar panels, this home offers year-round comfort and energy efficiency, all just 25 minutes from the pristine beaches of the Sunshine Coast.

### Key Features:

- 4 spacious bedrooms and a study
- 2 stylish bathrooms including luxury master ensuite with bath and shower
- 3 separate living areas for flexible family living- media, kids' room and open plan living room
- Gourmet kitchen with butler's pantry and luxe finishes
- Ducted air conditioning and ceiling fans throughout
- Sparkling in-ground pool with bubble bench and lights feature
- Modern internal laundry with ample space
- High ceilings throughout
- Spacious outdoor entertainment area
- Double garage with internal access
- Solar panels for energy efficiency
- Quiet location in Pineview Estate
- Less than 5 minutes to shops and train station
- Only 25 minutes to Sunshine Coast beaches