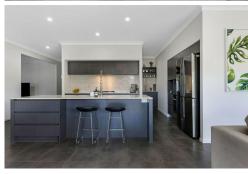

From the lush, landscaped gardens to the sparkling in-ground pool, every corner of this immaculate property has been thoughtfully designed. Enjoy entertaining in the gourmet kitchen with a butler's pantry and high-end finishes, or unwind in the elegant master suite complete with a stunning luxury bathroom. With ducted air conditioning, ceiling fans, and rooftop solar panels, this home offers year-round comfort and energy efficiency, all just 25 minutes from the pristine beaches of the Sunshine Coast.

### Key Features:

- 4 spacious bedrooms and a study
- 2 stylish bathrooms including luxury master ensuite with bath and shower
- 3 separate living areas for flexible family living- media, kids' room and open plan living room
- Gourmet kitchen with butler's pantry and luxe finishes
- Ducted air conditioning and ceiling fans throughout
- Sparkling in-ground pool with bubble bench and lights feature
- Modern internal laundry with ample space
- High ceilings throughout
- Spacious outdoor entertainment area
- Double garage with internal access
- Solar panels for energy efficiency
- Quiet location in Pineview Estate
- Less than 5 minutes to shops and train station
- Only 25 minutes to Sunshine Coast beaches