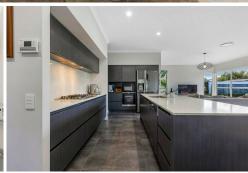

From the lush, landscaped gardens to the sparkling in-ground pool, every corner of this immaculate property has been thoughtfully designed. Enjoy entertaining in the gourmet kitchen with a butler's pantry and high-end finishes, or unwind in the elegant master suite complete with a stunning luxury bathroom. With ducted air conditioning, ceiling fans, and rooftop solar panels, this home offers year-round comfort and energy efficiency, all just 25 minutes from the pristine beaches of the Sunshine Coast.

### Key Features:

- 4 spacious bedrooms and a study
- 2 stylish bathrooms including luxury master ensuite with bath and shower
- 3 separate living areas for flexible family living- media, kids' room and open plan living room
- Gourmet kitchen with butler's pantry and luxe finishes
- Ducted air conditioning and ceiling fans throughout
- Sparkling in-ground pool with bubble bench and lights feature
- Modern internal laundry with ample space
- High ceilings throughout
- Spacious outdoor entertainment area
- Double garage with internal access
- Solar panels for energy efficiency
- Quiet location in Pineview Estate
- Less than 5 minutes to shops and train station
- Only 25 minutes to Sunshine Coast beaches