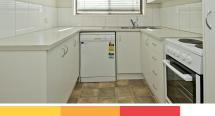

What's on offer here:

\* Spacious, open plan living/dining area with ceiling fan & brand-new carpet - extra area under stairs for study desk

- \* Original kitchen with plenty of cupboard space bonus of a dishwasher!
- \* Huge master bedroom with walk-in robe & ceiling fan balcony is an added feature
- \* Great sized second bedroom 2x double built-in robes & ceiling fan
- \* Main bathroom located upstairs has updated shower plus vanity & storage cupboard
- \* Internal laundry with double cupboard for storage hot water cylinder located here
- \* Convenience of extra toilet downstairs ideal for visitors