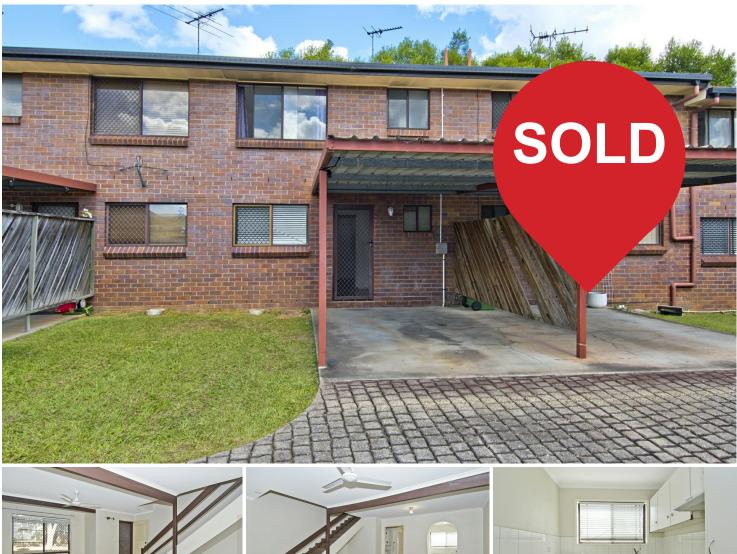

## Beenleigh, 9/93-99 Logan Street Entry Level Home or Investment

Whether you are looking for an affordable entry level first home or wanting to get onto the investment train, this 2-bedroom brick & tile unit could be a great option! With room to add your own personal touches & increase value you can't go wrong with this home, especially with the fantastic location.

What's on offer here:

\* Spacious, open plan living/dining area with ceiling fan & brand-new carpet - extra area under stairs for study desk

- \* Original kitchen with plenty of cupboard space bonus of a dishwasher!
- \* Huge master bedroom with walk-in robe & ceiling fan balcony is an added feature
- \* Great sized second bedroom 2x double built-in robes & ceiling fan
- \* Main bathroom located upstairs has updated shower plus vanity & storage cupboard
- \* Internal laundry with double cupboard for storage hot water cylinder located here
- \* Convenience of extra toilet downstairs ideal for visitors

- \* Single carport at the front of the home keep the car out of the elements
- \* Complex has swimming pool, basketball court & picnic area great for the kids

You won't get a better location than the Gazelle Villas complex, especially if you want to be near the heart of Beenleigh for all your shopping needs, as well as handy to the M1 which is less than a 2 minute drive! You also have the convenience of local transport nearby with the Beenleigh train station just 1.3km away.