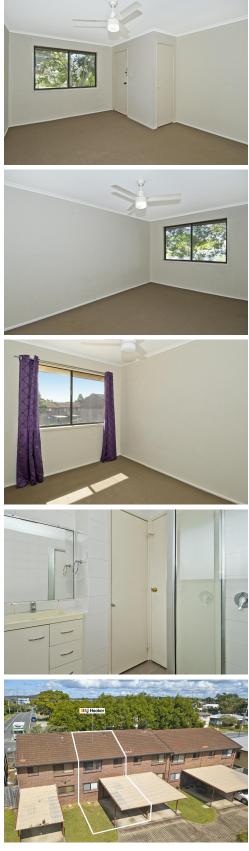

What's on offer here:

\* Spacious, open plan living/dining area with ceiling fan & brand-new carpet - extra area under stairs for study desk

- \* Original kitchen with plenty of cupboard space bonus of a dishwasher!
- \* Huge master bedroom with walk-in robe & ceiling fan balcony is an added feature
- \* Great sized second bedroom 2x double built-in robes & ceiling fan
- \* Main bathroom located upstairs has updated shower plus vanity & storage cupboard
- \* Internal laundry with double cupboard for storage hot water cylinder located here
- \* Convenience of extra toilet downstairs ideal for visitors