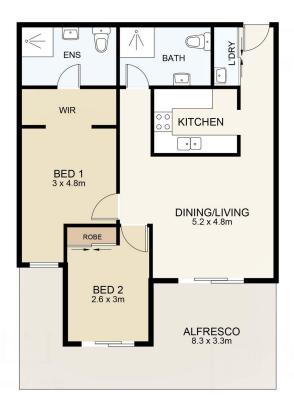

### Featuring:

- -Open plan living, dining & kitchen with split-system air-conditioner the perfect blend of comfort & convenience
- -Generous carpeted master bedroom with ceiling fans & walk in robe the stunning ensuite completes this fantastic space.
- -Massive balcony with sliding doors that open right up perfect for entertaining or simply

### **Contact**

Trina Wilson 0427 188 500 trina.wilson@ljhbeenleigh.com.au

**Brianna Dobbie** 0459 966 749

ea1@ljhbeenleigh.com.au

LJ Hooker Beenleigh (07) 3807 7900

enjoying the quiet serenity.

- -Carpeted second bedroom with double built-ins, ceiling fans & external access to the balcony what more could you ask for!
- -Hidden internal laundry inside the apartment for added convenience
- -Vacant & ready for you or your tenant to move in!

| Property ID   | 1W24GRF |
|---------------|---------|
| Property Type | Unit    |
| House Size    | 87 m²   |