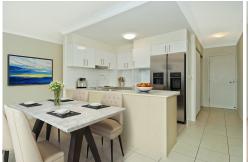

### Featuring:

- -Open plan living, dining & kitchen with split-system air-conditioner the perfect blend of comfort & convenience
- -Generous carpeted master bedroom with ceiling fans & walk in robe the stunning ensuite completes this fantastic space.
- -Massive balcony with sliding doors that open right up perfect for entertaining or simply