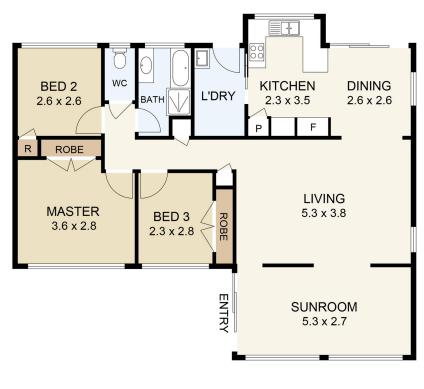

## LJ Hooker Beenleigh (07) 3807 7900

14-16 James Street, BEENLEIGH QLD 4207 beenleigh.ljhooker.com.au | bso@ljhbeenleigh.com.au

LJ Hooker Beenleigh (07) 3807 7900

Floor Plan

3m

4m 5m

**10 NARRAPORT CRESCENT** 

SCALE UNIT IS IN METRES

INTERNAL : 93 m<sup>2</sup>

m²

EXTERNAL :

All measurements are approximate and for illustration purposes only. It should not be considered 100% accurate. Interested parties should rely on their own enquiries.