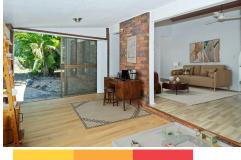

\* Vaulted ceilings in main living area - offering charm, openness & a welcoming sense of space

LJ Hooker Beenleigh (07) 3807 7900

**Disclaimer:** All information contained therein is gathered from relevant third parties sources. We cannot guarantee or give any warranty about the information provided. Interested parties must rely solely on their own enquiries.

\* Sunroom with new wood-look flooring - ideal as a chill-out zone, reading nook or study area filled with sunlight

\* Fresh, functional kitchen - great bench space, ample cabinetry & a modern splashback for effortless cooking & everyday dining