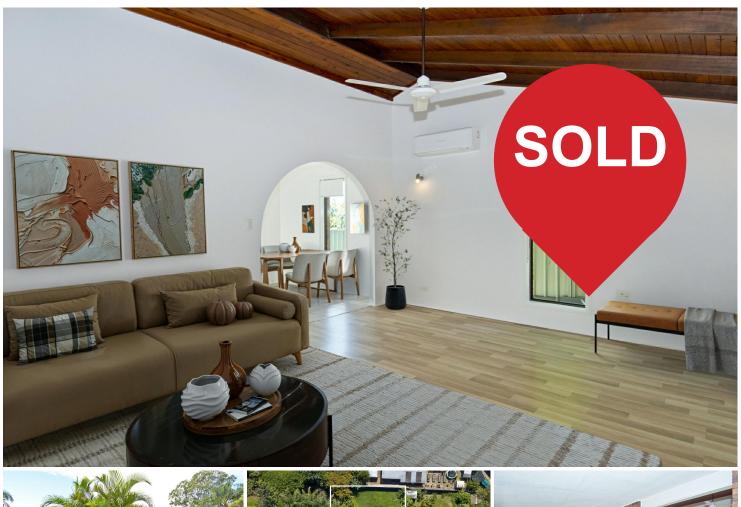

## Beenleigh, 10 Narraport Crescent Charming, Updated & Packed with Potential

Welcome to 10 Narraport Crescent - a warm, inviting home that has been thoughtfully updated to offer comfort, functionality & an easy-going lifestyle in a superb location. Freshly painted, filled with natural light & featuring a spacious layout, this home is ready for you to move straight in.

\* Vaulted ceilings in main living area - offering charm, openness & a welcoming sense of space

LJ Hooker Beenleigh (07) 3807 7900

**Disclaimer:** All information contained therein is gathered from relevant third parties sources. We cannot guarantee or give any warranty about the information provided. Interested parties must rely solely on their own enquiries.

For Sale Offers Over \$649,000

View ljhooker.com.au/1WM0GRF

Contact Trina Wilson 0427 188 500 trina.wilson@ljhbeenleigh.com.au

Brianna Dobbie 0459 966 749 ea1@ljhbeenleigh.com.au \* Air-conditioning & ceiling fan in the lounge - stay comfortable year-round in this inviting central hub

Please note: Images shown have been virtually staged for illustrative purposes only.