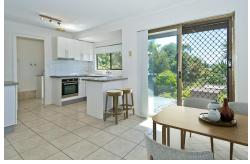

\* Sunroom with new wood-look flooring - ideal as a chill-out zone, reading nook or study area filled with sunlight

\* Fresh, functional kitchen - great bench space, ample cabinetry & a modern splashback for effortless cooking & everyday dining