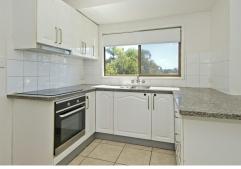

\* Sunroom with new wood-look flooring - ideal as a chill-out zone, reading nook or study area filled with sunlight

\* Fresh, functional kitchen - great bench space, ample cabinetry & a modern splashback for effortless cooking & everyday dining