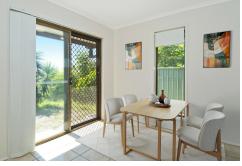

\* Sunroom with new wood-look flooring - ideal as a chill-out zone, reading nook or study area filled with sunlight

\* Fresh, functional kitchen - great bench space, ample cabinetry & a modern splashback for effortless cooking & everyday dining