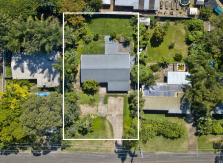

## More About this Property

| Property ID   | 1WM0GRF                                            |  |
|---------------|----------------------------------------------------|--|
| Property Type | House                                              |  |
| Land Area     | 648 m2                                             |  |
| Including     | Air Conditioning<br>Built-in-Robes<br>Fully Fenced |  |