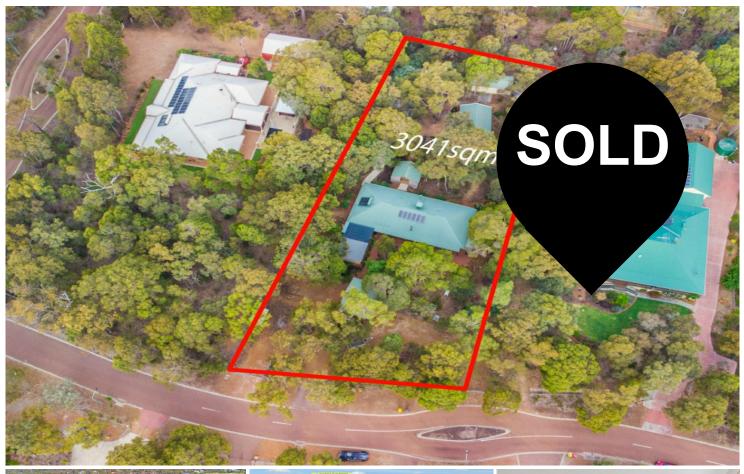

## Bedfordale, 4 Sewell Street

Are You Looking for a Tree Change

If you're in search of the perfect home that meets all your criteria, your search ends here.

Welcome to this exquisite 4 bedroom 2 bathroom residence nestled on an expansive 3401sqm (approx.) property, enveloped by the serene ambiance of Churchman Brook Estate.

## More About this Property

| Property ID   | 7RKHA2                              |
|---------------|-------------------------------------|
| Property Type | House                               |
| Land Area     | 3401 m²                             |
| Including     | Evaporative Cooling<br>Solar Panels |