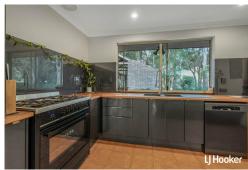

With only one loving family having called this house their home since its construction in 2005, it exudes a sense of pride and warmth.

The interior boasts an abundance of space, generously sized bedrooms, and a kitchen that is truly a masterpiece. In fact, it features a remarkable Boski wood-fired oven with a water loop heating system, alongside a second gas cooker, both valued at over \$40,000.