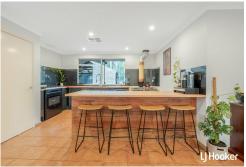

With only one loving family having called this house their home since its construction in 2005, it exudes a sense of pride and warmth.

The interior boasts an abundance of space, generously sized bedrooms, and a kitchen that is truly a masterpiece. In fact, it features a remarkable Boski wood-fired oven with a water loop heating system, alongside a second gas cooker, both valued at over \$40,000.