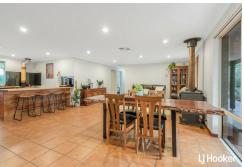

With only one loving family having called this house their home since its construction in 2005, it exudes a sense of pride and warmth.

The interior boasts an abundance of space, generously sized bedrooms, and a kitchen that is truly a masterpiece. In fact, it features a remarkable Boski wood-fired oven with a water loop heating system, alongside a second gas cooker, both valued at over \$40,000.