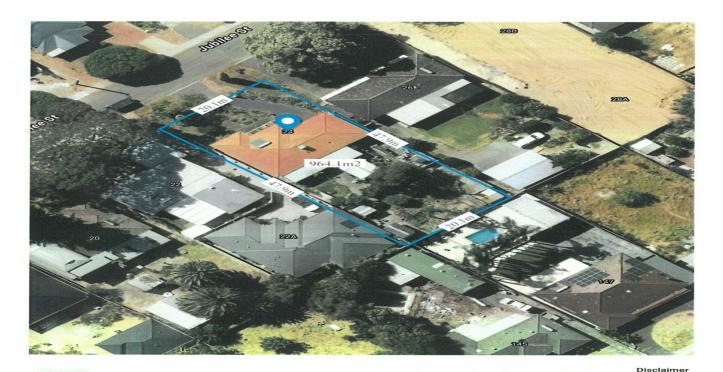

## RETAIN and BUILD

Situated on an approx 964 m² block with an approx 20m frontage zoned R20/25.

Substantial 3 bedroom brick and tile home. Ideal to retain and build, separate lounge, kitchen, meals area and various outdoor areas.

Good location amongst quality dwellings easy access to new Beckenham train station bus route and shops.

For further information contact John Rechichi - 0418 948 714.

DISCLAIMER: The information contained herein has been supplied to us and we have no reason to doubt its accuracy, however we cannot guarantee it. Accordingly, all interested parties should make their own enquires to verify the information.