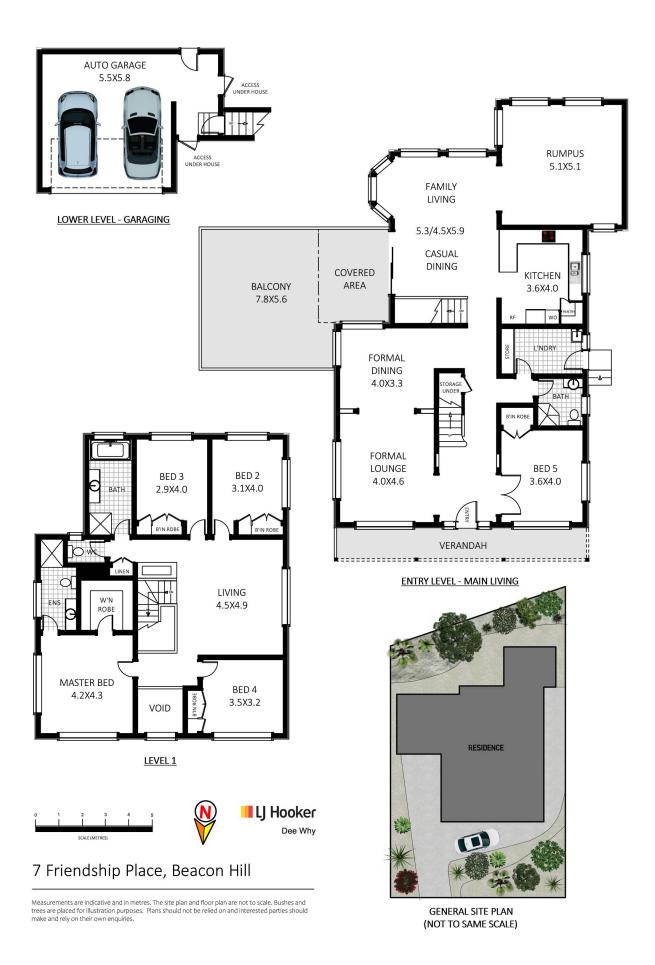

The generous floor plan incorporates 5 comfortable bedrooms and 3 clean and well-kept bathrooms, ensuring space and privacy for each family member. Take advantage of the sunny North-Easterly aspect on the inviting entertaining

Additional features include ample storage, multiple living and dining zones, plus family areas, a functional kitchen with modern conveniences, efficient heating and cooling with multiple air conditioners, a low-maintenance garden, and a storage galore.

# **More About this Property**

| Property ID   | IMXQGAX                                                                   |
|---------------|---------------------------------------------------------------------------|
| Property Type | House                                                                     |
| House Size    | 305 m²                                                                    |
| Land Area     | 640 m²                                                                    |
| Including     | Ensuite Air Conditioning Built-in-Robes Close to Shops Close to Transport |