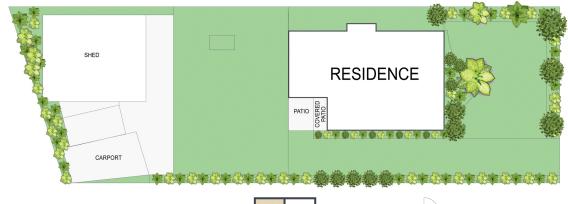

### Close To Beach And Amenities

Situated on a quarter acre allotment in a quiet street in the seaside suburb of Beachmere. Short walk to beach, local shopping, bowls club and hotel. Tastefully upgraded throughout with great side access to the rear of the property where there is a 6 car triple Bay shed 9m x 10.5m with remote doors and locking bollards, Separate single car garage 6m x 3m, and a Caravan/boat open shed 8m x 4m with Separate tool shop with bathroom.. toilet and shower. Plenty of room for a pool and loads of undercover entertaining, and a spear pump for the gardens.

# 12 Elizabeth Street, **BEACHMERE**

ARTIST'S IMPRESSION ONLY: While every attempt has been made to ensure the accuracy of this floor plan's areas and measurements of doors, windows, rooms and all other items are approximate and no responsibility is taken for any error, omission, or mis-statement. This plan is for illustrative purposes only and should only be used as such by any prospective purchaser Floor plan by; www.open2view.com.au