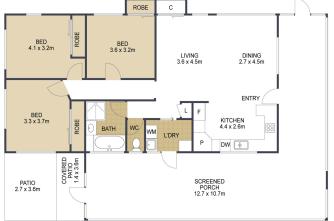

# 12 Elizabeth Street, **BEACHMERE**

ARTIST'S IMPRESSION ONLY: While every attempt has been made to ensure the accuracy of this floor plan's areas and measurements of doors, windows, rooms and all other items are approximate and no responsibility is taken for any error, omission, or mis-statement. This plan is for illustrative purposes only and should only be used as such by any prospective purchaser Floor plan by; www.open2view.com.au