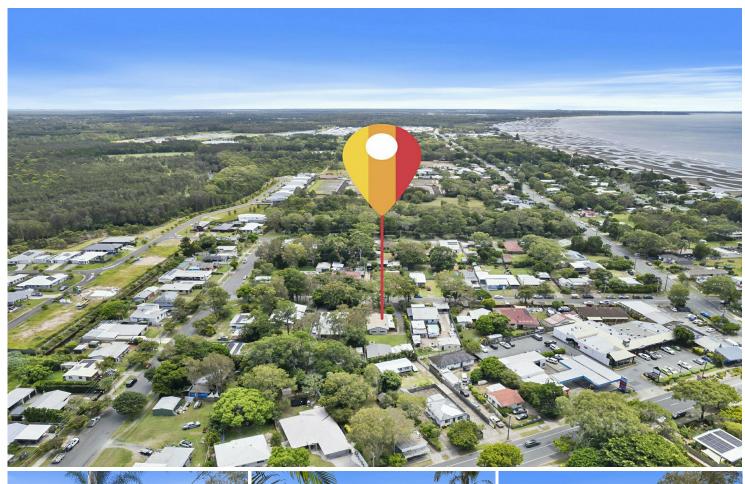

### Close To Beach And Amenities

Situated on a quarter acre allotment in a quiet street in the seaside suburb of Beachmere. Short walk to beach, local shopping, bowls club and hotel. Tastefully upgraded throughout with great side access to the rear of the property where there is a 6 car triple Bay shed 9m x 10.5m with remote doors and locking bollards, Separate single car garage 6m x 3m, and a Caravan/boat open shed 8m x 4m with Separate tool shop with bathroom.. toilet and shower. Plenty of room for a pool and loads of undercover entertaining, and a spear pump for the gardens.